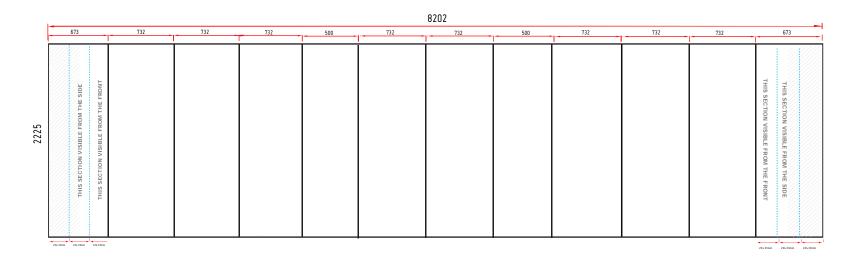

- The artwork should be sized at 25% of the total artwork size and sent as a complete document. We are unable to accept individual panels.
- U Shape Pop Up 3x3+3x2+3x3: 12 panels = 8 x front panels, 2 x 'D' end panels & 2 x Ghost panels

Total Artwork size: 8202 (W) x 2225mm (H)

Artwork size 25%: 2050.50 mm (W) x 556.25mm (H)

Front panels = 673mm / **168.25mm (25%)** | 'D' End panel = 673mm / **168.25mm (25%)** 

Ghost panels = 500mm/ 125mm (25%)

B For text, images or logos on the 'D' end panels, please position items in accordance with the diagram. Place in the front or side section of the 'D' end, avoiding the grey chevron area. For text or logo to be visible from the back, place in the chevron area panel and back panels.