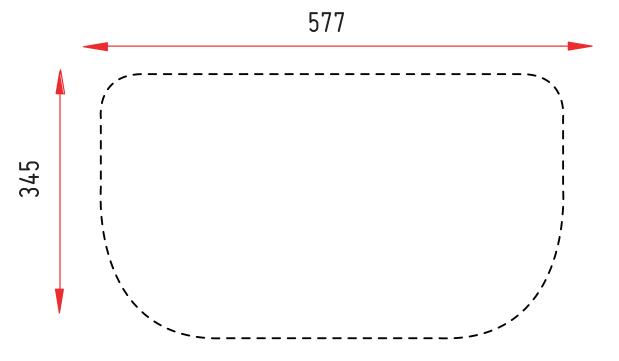

## Acrylic FOR POP-UP CASE

Artwork Dimensions

Total artwork size: 577mm (W) x 345mm (H)

- 1 For optimum results, we require all artwork documents to be submitted in **Vector Format** in a High Quality PDF.
- Please ensure that all text has been outlined, any images or placed items are linked / embedded within the document and that all layers have been flattened.
- 3 No bleed or crop marks.
- Set up your artwork in CMYK at 300dpi