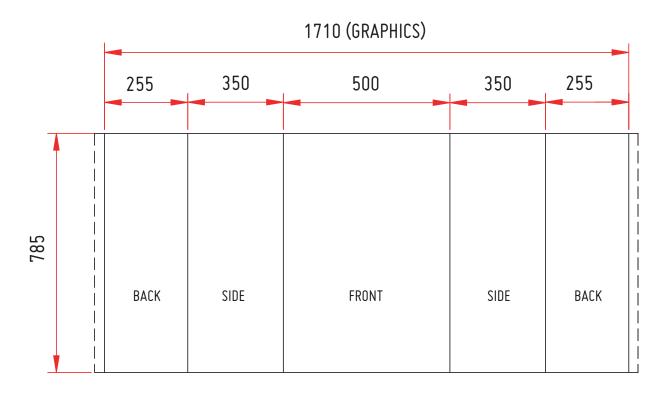

## **GRAPHIC WRAP FOR POP-UP CASE**

## Artwork Dimensions

The artwork should be sized at **25%** of the total artwork size. Total artwork size: 1710mm (W) x 785mm (H) Artwork size 25%: **427.50mm (W) x 196.25mm (H)** 