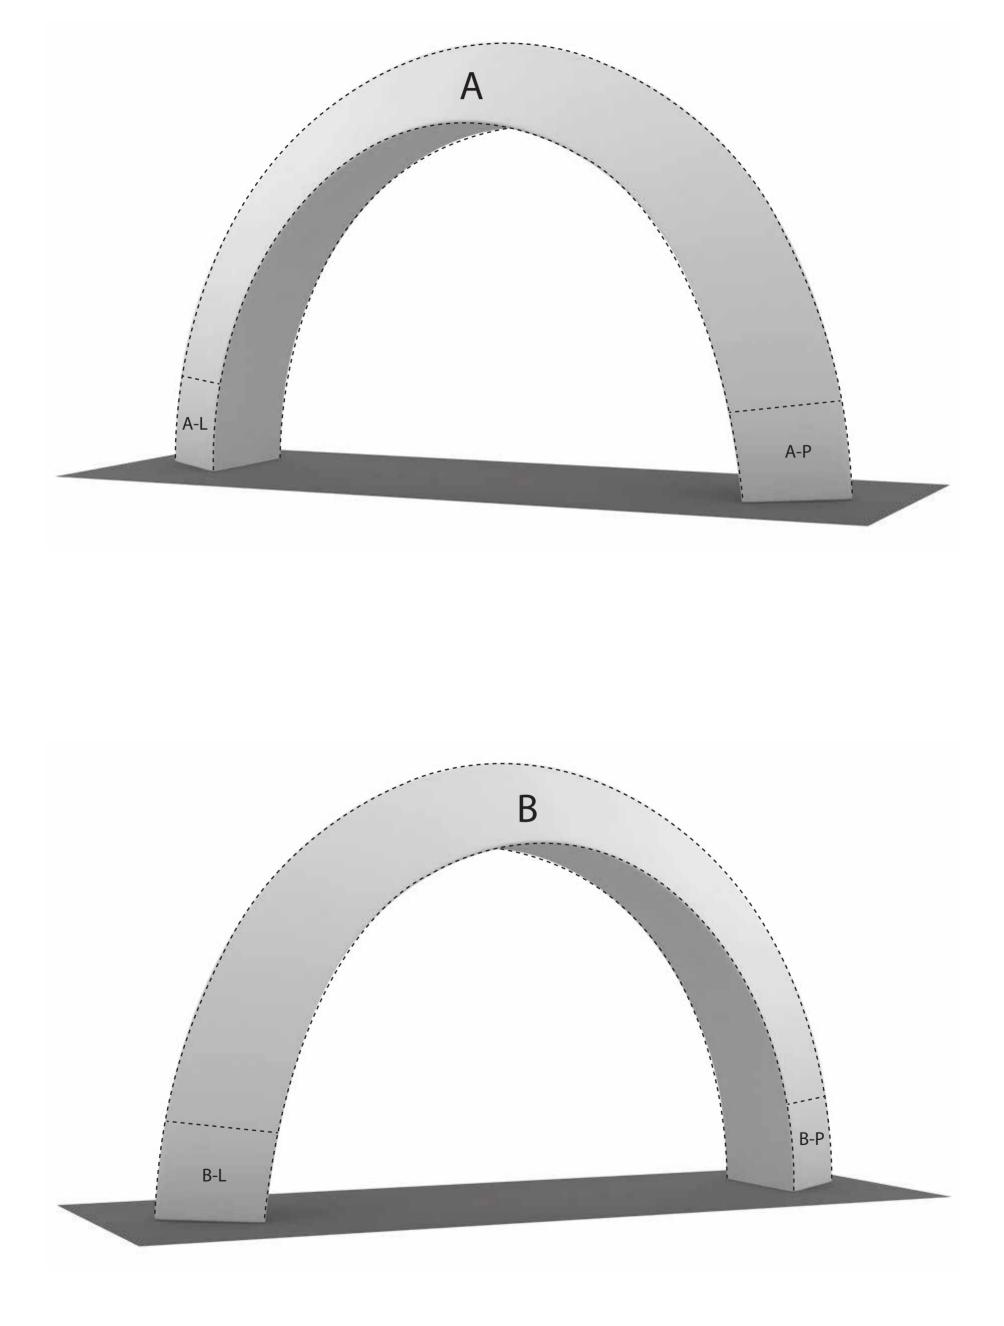

No bleed or crop marks required

Artwork should be supplied at full size

Sides Artwork Size: 6290mm (W) x 2450mm (H) Arch Artwork Size: 7600mm (W) x 810mm (H)

Delete all the cutout lines and check the secure area. The Guidelines on the artwork template contain: project line, shape line and secure line.

All major elements should be kept inside the secure line, while the background and graphic should fill to the project line.

The file name should look like: SYSTEMNAME\_FRONT/BACK\_DIMENSIONS

Watch our 'how to design artwork' video here