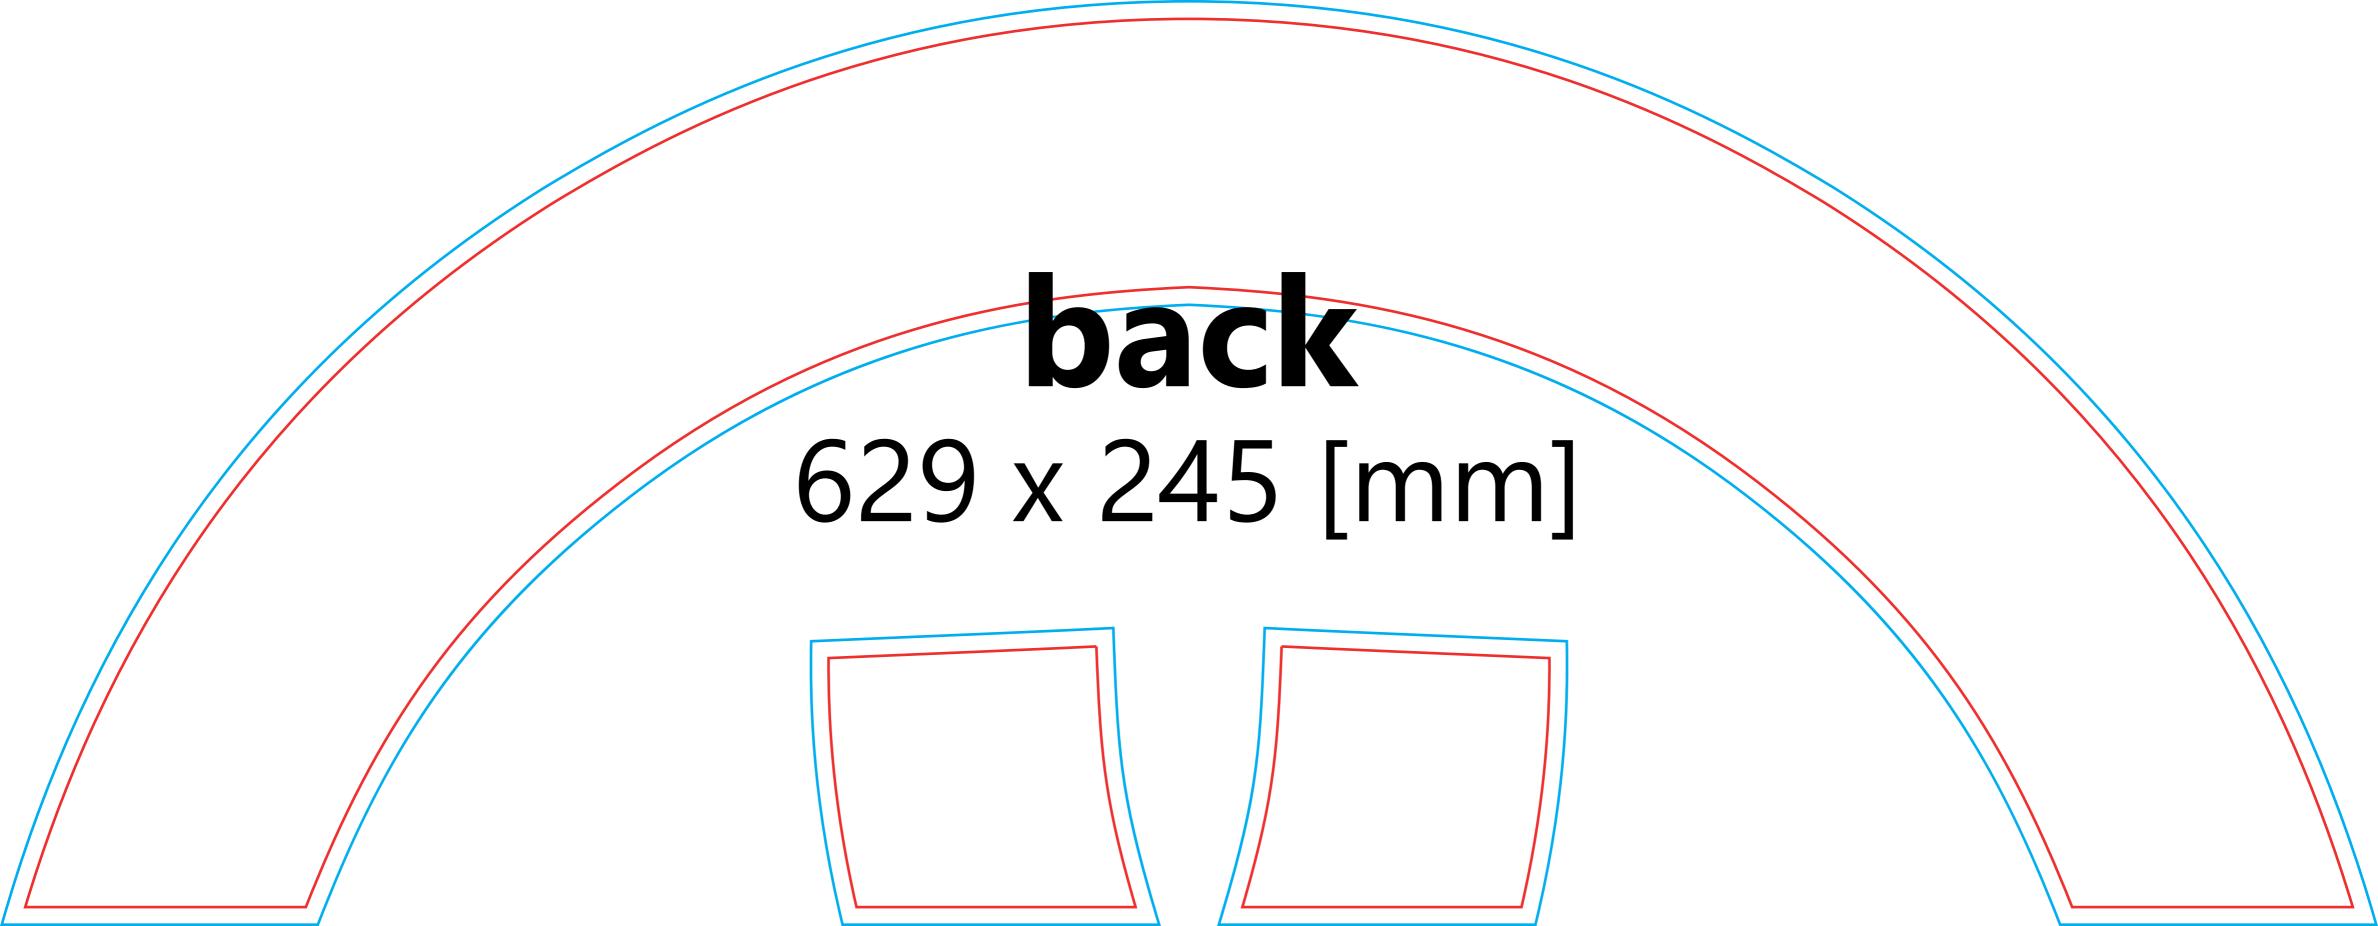

No bleed or crop marks required

Artwork should be supplied at full size

Sides Artwork Size: 6290mm (W) x 2450mm (H) Arch Artwork Size: 7600mm (W) x 810mm (H)

Delete all the cutout lines and check the secure area. The Guidelines on the artwork template contain: project line, shape line and secure line.

All major elements should be kept inside the secure line, while the background and graphic should fill to the project line.

The file name should look like: SYSTEMNAME\_FRONT/BACK\_DIMENSIONS

Watch our 'how to design artwork' video here