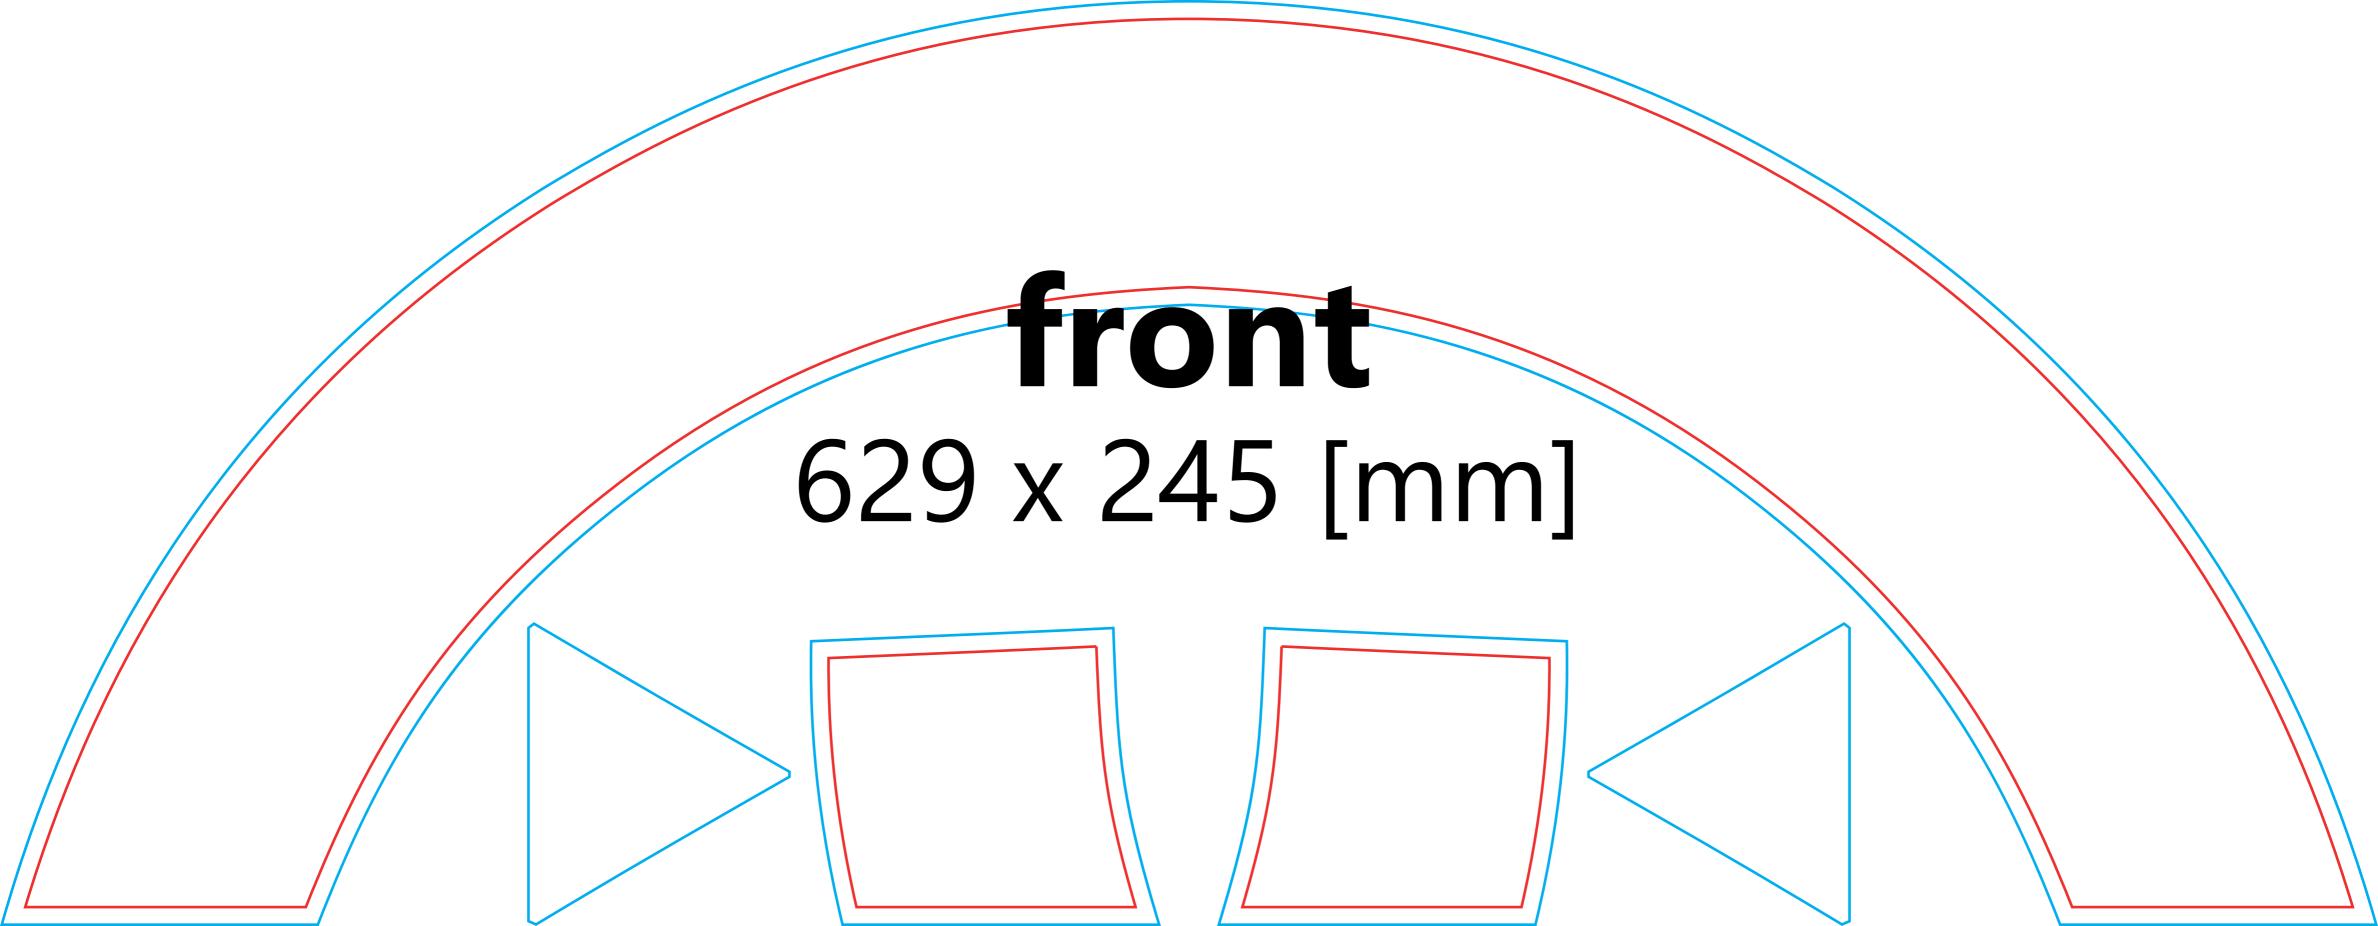

No bleed or crop marks required

Artwork should be supplied at full size

Sides Artwork Size: 6290mm (W) x 2450mm (H) Arch Artwork Size: 7600mm (W) x 810mm (H)

Delete all the cutout lines and check the secure area. The Guidelines on the artwork template contain: project line, shape line and secure line.

All major elements should be kept inside the secure line, while the background and graphic should fill to the project line.

The file name should look like: SYSTEMNAME\_FRONT/BACK\_DIMENSIONS

Watch our 'how to design artwork' video here