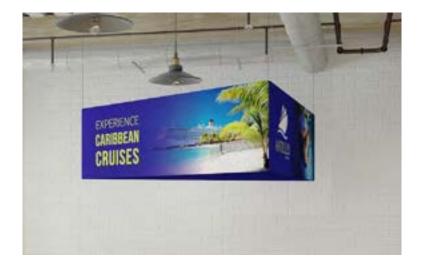

#### Artwork Specification - Tex-Flex Triangle Hanging Sign

Artwork should be provided as a high resolution PDF to the following specification

- CMYK colour profile
- Vector format/ 300dpi or higher
- Text outlined
- Images linked/embedded
- Layers flattened

No bleed or crop marks required

Artwork should be supplied at full size

Outside Artwork Size: 3150mm (W) x 1180mm (H) Inside Artwork Size: 3050mm (W) x 1180mm (H)

Delete all the cutout lines and check the secure area. The Guidelines on the artwork template contain: project line, shape line and secure line.

All major elements should be kept inside the secure line, while the background and graphic should fill to the project line.

The file name should look like: SYSTEMNAME\_FRONT/BACK\_DIMENSIONS

Watch our 'how to design artwork' video here