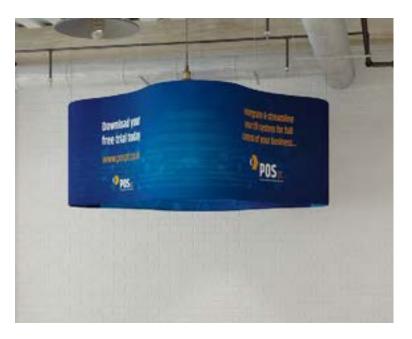

#### Artwork Specification – Tex-Flex Clover Hanging Sign

Artwork should be provided as a high resolution PDF to the following specification

- CMYK colour profile
- Vector format/ 300dpi or higher
- Text outlined
- Images linked/embedded
- Layers flattened

No bleed or crop marks required

Artwork should be supplied at full size

Outside Artwork Size: 2300mm (W) x 1140mm (H) Inside Artwork Size: 2250mm (W) x 1140mm (H)

Delete all the cutout lines and check the secure area. The Guidelines on the artwork template contain: project line, shape line and secure line.

All major elements should be kept inside the secure line, while the background and graphic should fill to the project line.

The file name should look like: SYSTEMNAME\_FRONT/BACK\_DIMENSIONS

Watch our 'how to design artwork' video here