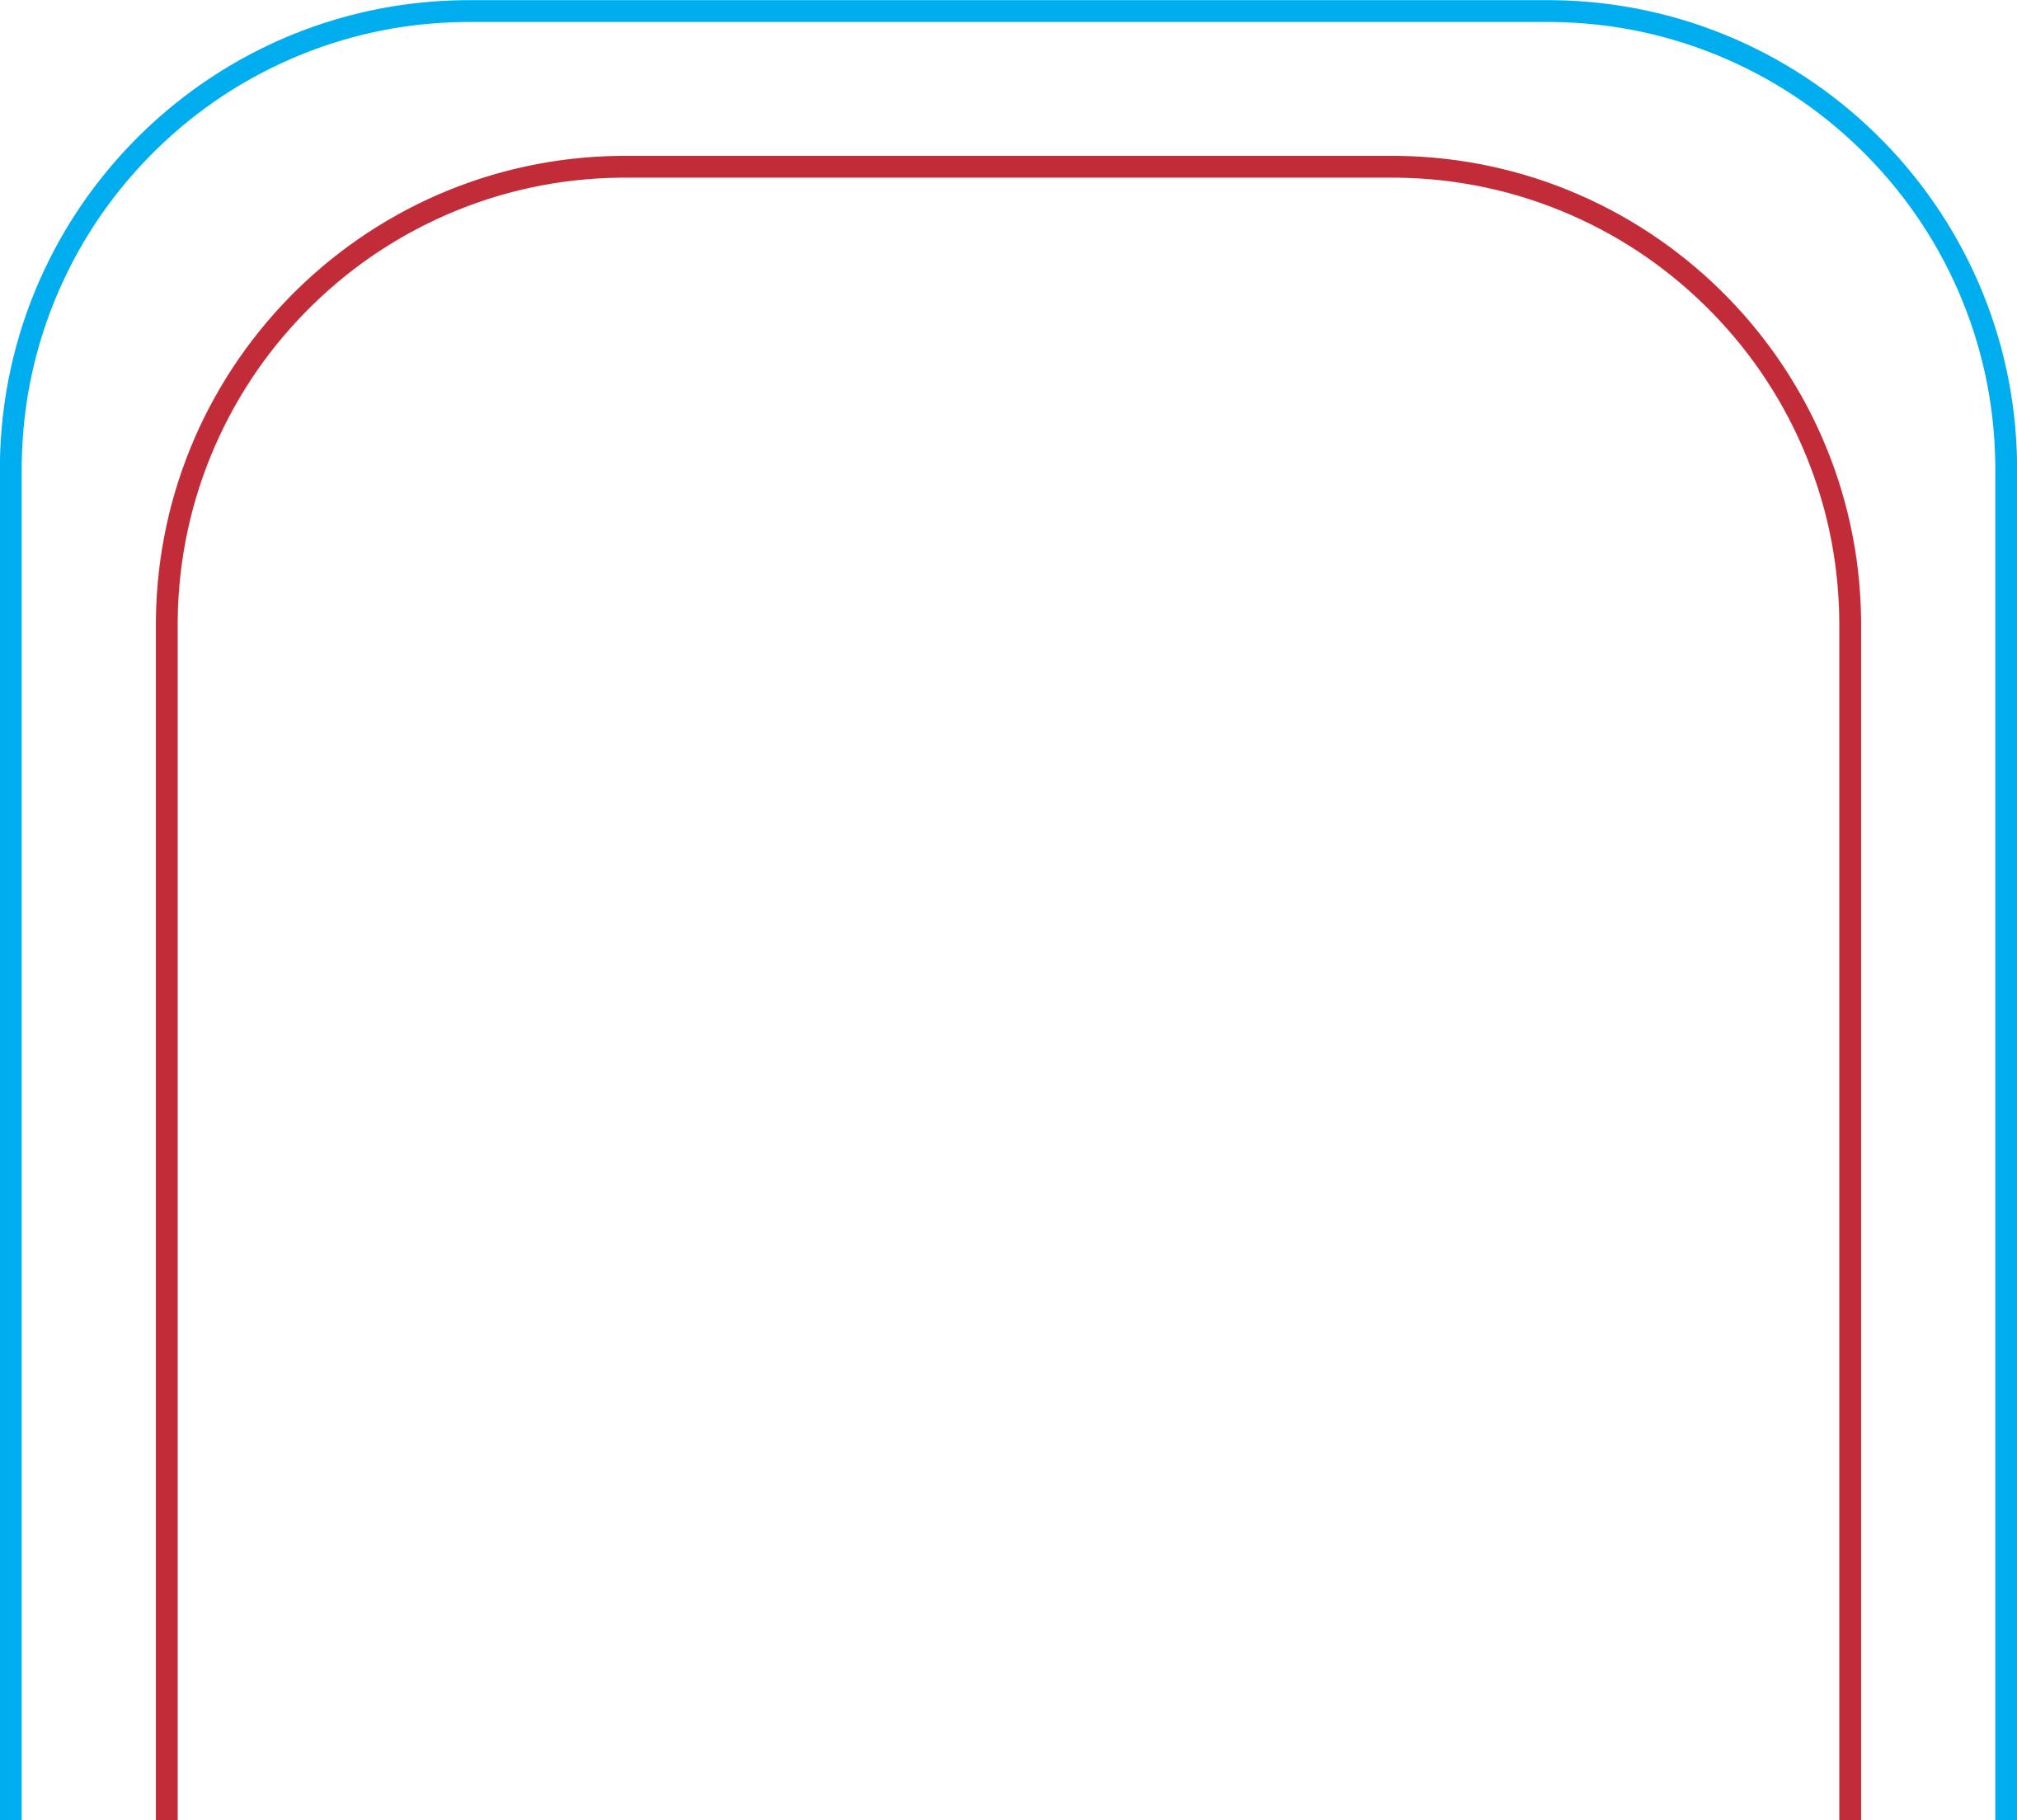

No bleed or crop marks required

Artwork should be supplied at full size

Front Artwork Size: 940mm (W) x 2250mm (H) Back Artwork Size: 940mm (W) x 2250mm (H)

Delete all the cutout lines and check the secure area. The Guidelines on the artwork template contain: project line, shape line and secure line.

All major elements should be kept inside the secure line, while the background and graphic should fill to the project line.

The file name should look like: SYSTEMNAME\_FRONT/BACK\_DIMENSIONS

### 940 x 2250 [mm]