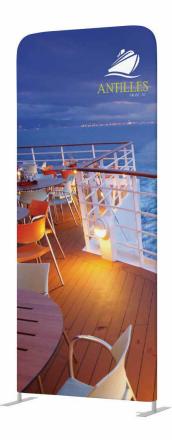

### 940 x 2250 [mm]





#### Artwork Specification – Tex-Flex Lightweight Banner – 1200mm Wide

Artwork should be provided as a high resolution PDF to the following specification

- CMYK colour profile
- Vector format/ 300dpi or higher
- Text outlined
- Images linked/embedded
- Layers flattened

No bleed or crop marks required

Artwork should be supplied at full size

Front Artwork Size: 1255mm (W) x 2245mm (H) Back Artwork Size: 1255mm (W) x 2245mm (H)

Delete all the cutout lines and check the secure area. The Guidelines on the artwork template contain: project line, shape line and secure line.

All major elements should be kept inside the secure line, while the background and graphic should fill to the project line.

The file name should look like: SYSTEMNAME\_FRONT/BACK\_DIMENSIONS





# Front

### 1255 x 2245 [mm]





### 1255 x 2245 [mm]





#### Artwork Specification – Tex-Flex Lightweight Banner – 1500mm Wide

Artwork should be provided as a high resolution PDF to the following specification

- CMYK colour profile
- Vector format/ 300dpi or higher
- Text outlined
- Images linked/embedded
- Layers flattened

No bleed or crop marks required

Artwork should be supplied at full size

Front Artwork Size: 1550mm (W) x 2258mm (H) Back Artwork Size: 1550mm (W) x 2258mm (H)

Delete all the cutout lines and check the secure area. The Guidelines on the artwork template contain: project line, shape line and secure line.

All major elements should be kept inside the secure line, while the background and graphic should fill to the project line.

The file name should look lik