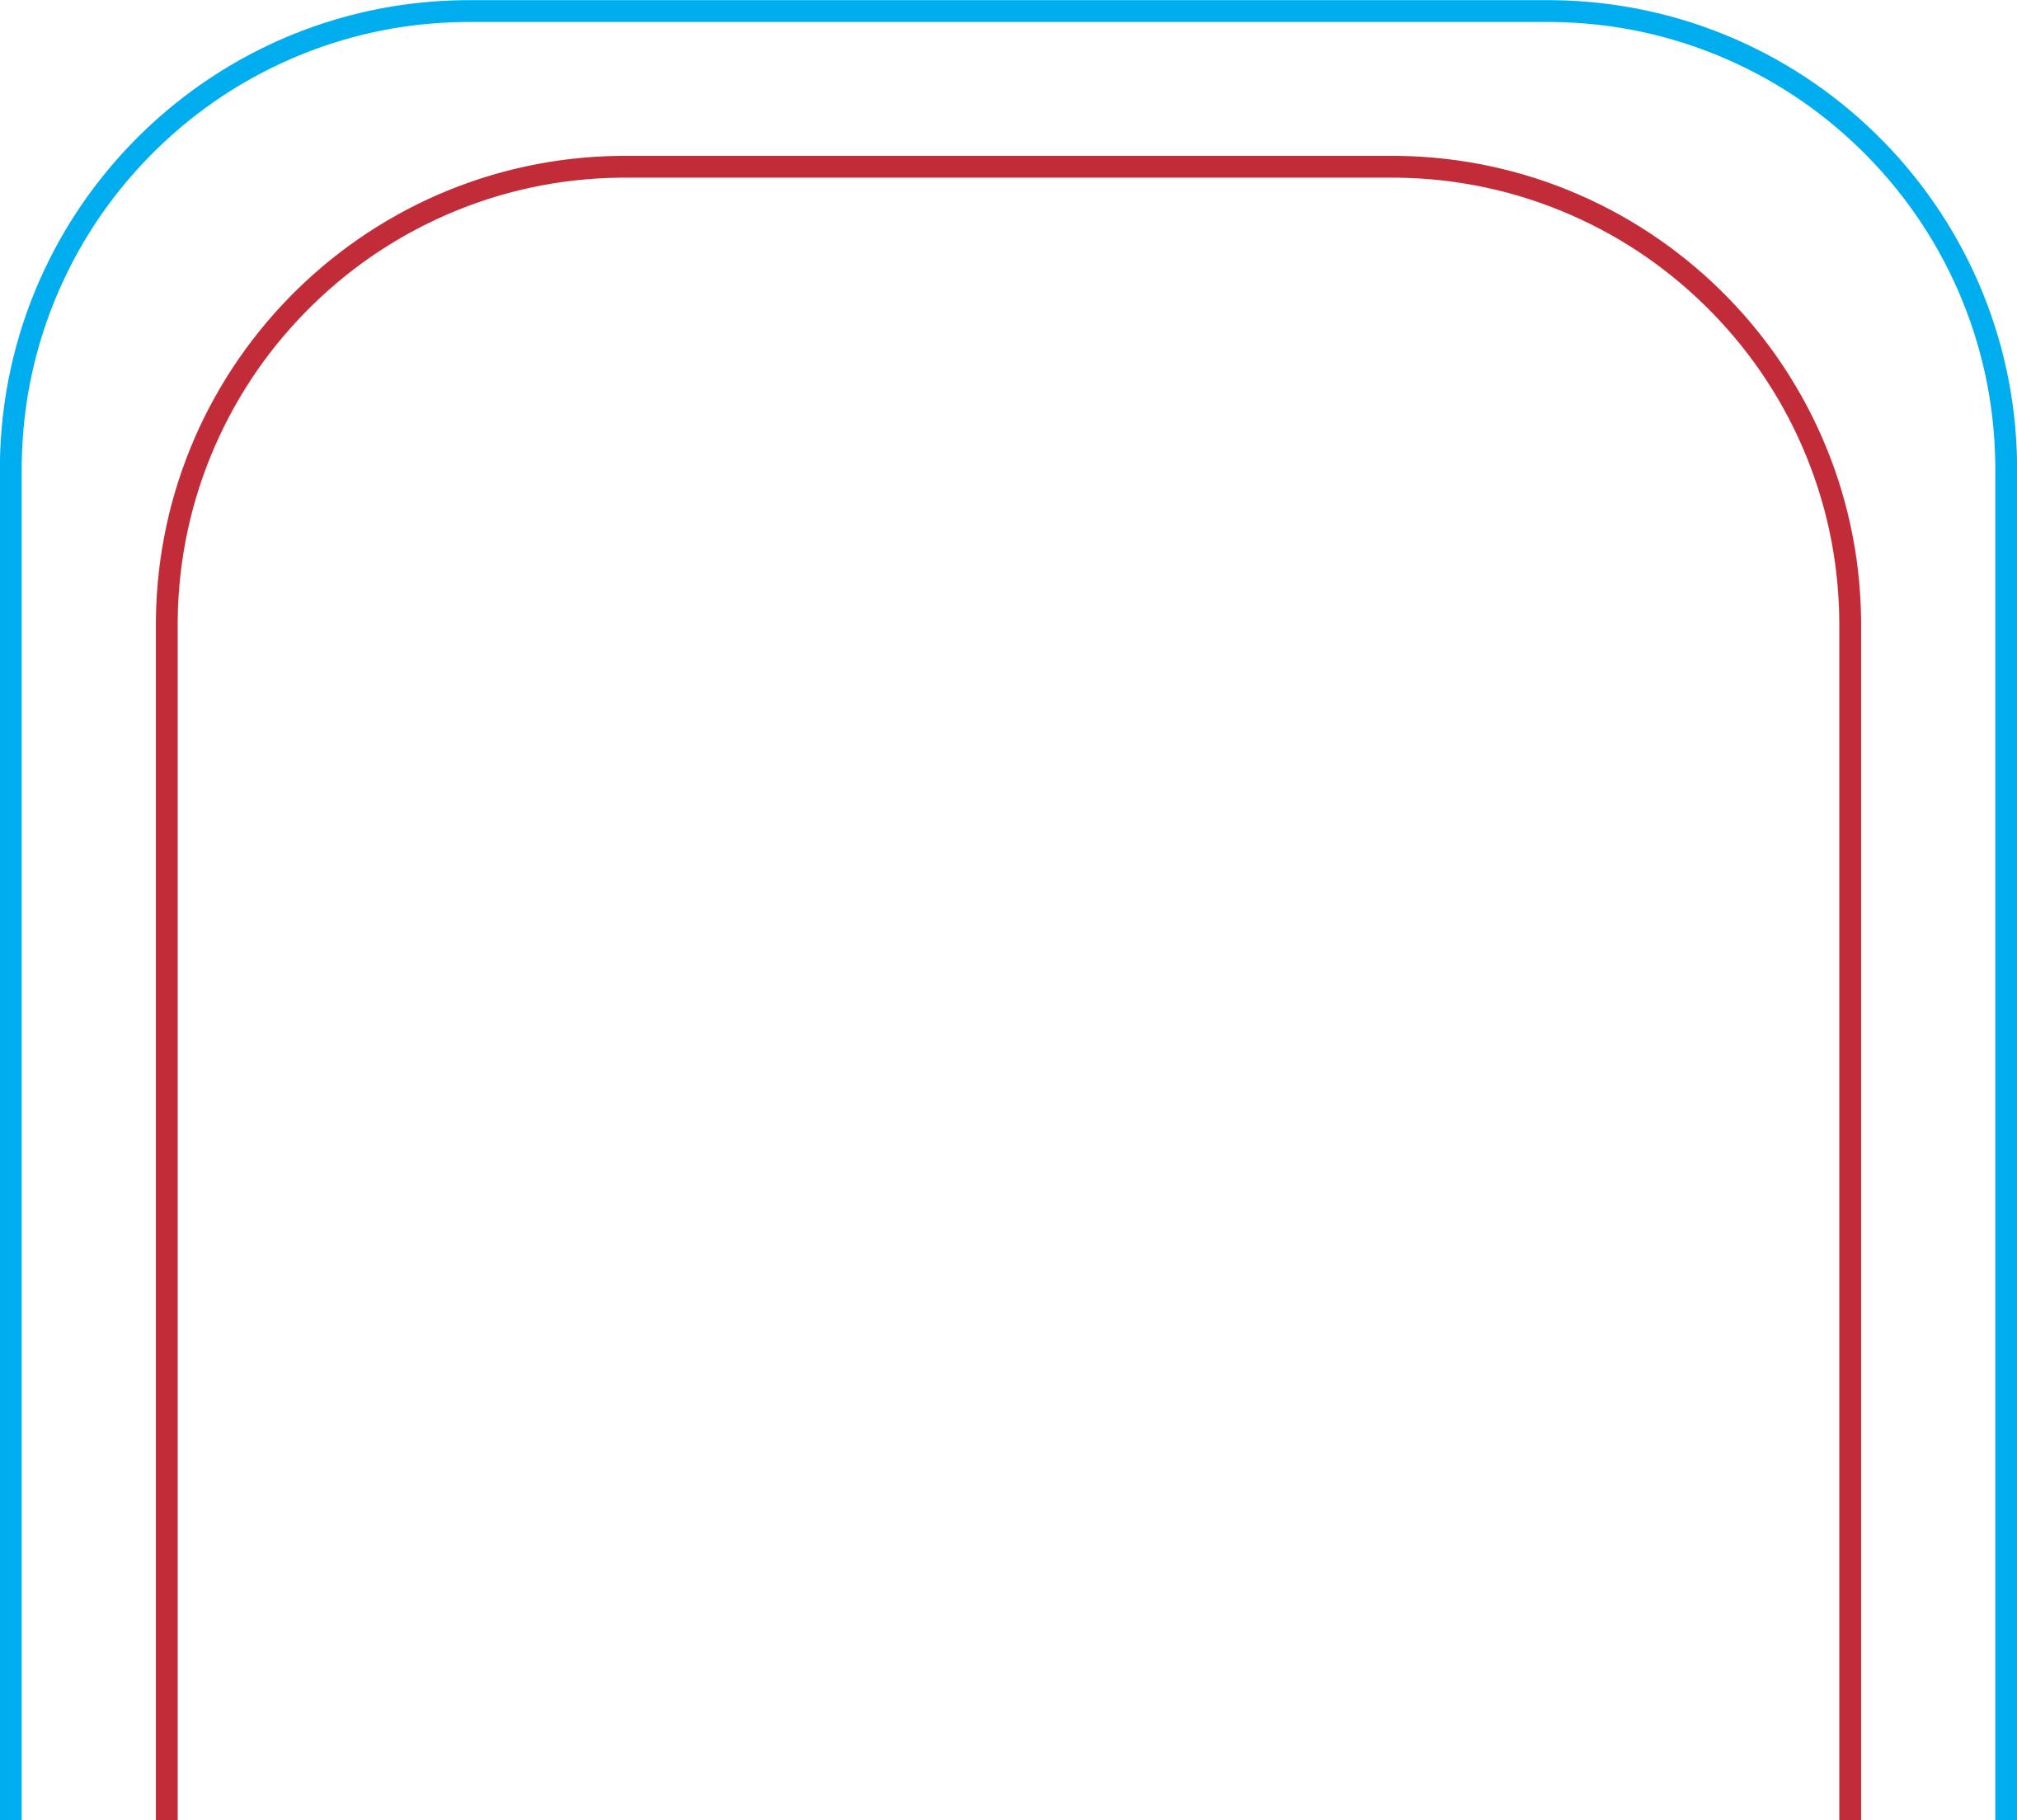

No bleed or crop marks required

Artwork should be supplied at full size

Front Artwork Size: 647mm (W) x 2250mm (H) Back Artwork Size: 647mm (W) x 2250mm (H)

Delete all the cutout lines and check the secure area. The Guidelines on the artwork template contain: project line, shape line and secure line.

All major elements should be kept inside the secure line, while the background and graphic should fill to the project line.

The file name should look like: SYSTEMNAME\_FRONT/BACK\_DIMENSIONS

#### 647 x 2250 [mm]