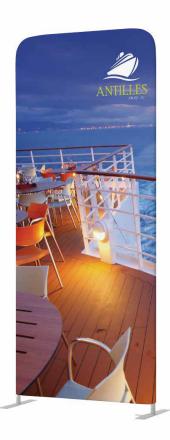

### 1255 x 2245 [mm]





#### Artwork Specification – Tex-Flex Lightweight Banner – 1500mm Wide

Artwork should be provided as a high resolution PDF to the following specification

- CMYK colour profile
- Vector format/ 300dpi or higher
- Text outlined
- Images linked/embedded
- Layers flattened

No bleed or crop marks required

Artwork should be supplied at full size

Front Artwork Size: 1550mm (W) x 2258mm (H) Back Artwork Size: 1550mm (W) x 2258mm (H)

Delete all the cutout lines and check the secure area. The Guidelines on the artwork template contain: project line, shape line and secure line.

All major elements should be kept inside the secure line, while the background and graphic should fill to the project line.

The file name should look like: SYSTEMNAME\_FRONT/BACK\_DIMENSIONS





# Front

# 1550 x 2258 [mm]





# 1550 x 2258 [mm]