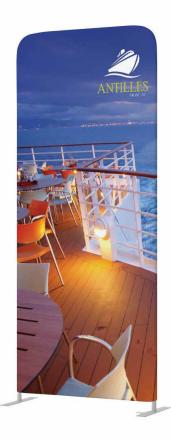

#### Artwork Specification - Tex-Flex Lightweight Banner - 600mm Wide

Artwork should be provided as a high resolution PDF to the following specification

- CMYK colour profile
- Vector format/ 300dpi or higher
- Text outlined
- Images linked/embedded
- Layers flattened

No bleed or crop marks required

Artwork should be supplied at full size

Front Artwork Size: 647mm (W) x 2250mm (H) Back Artwork Size: 647mm (W) x 2250mm (H)

Delete all the cutout lines and check the secure area. The Guidelines on the artwork template contain: project line, shape line and secure line.

All major elements should be kept inside the secure line, while the background and graphic should fill to the project line.

The file name should look like: SYSTEMNAME\_FRONT/BACK\_DIMENSIONS

#### **Front** 647 x 2250 [mm]