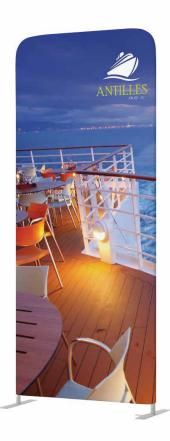

#### Artwork Specification - Tex-Flex Lightweight Banner - 600mm Wide

Artwork should be provided as a high resolution PDF to the following specification

- CMYK colour profile
- Vector format/ 300dpi or higher
- Text outlined
- Images linked/embedded
- Layers flattened

No bleed or crop marks required

Artwork should be supplied at full size

Front Artwork Size: 647mm (W) x 2250mm (H) Back Artwork Size: 647mm (W) x 2250mm (H)

Delete all the cutout lines and check the secure area. The Guidelines on the artwork template contain: project line, shape line and secure line.

All major elements should be kept inside the secure line, while the background and graphic should fill to the project line.

The file name should look like: SYSTEMNAME\_FRONT/BACK\_DIMENSIONS

#### **Front** 647 x 2250 [mm]