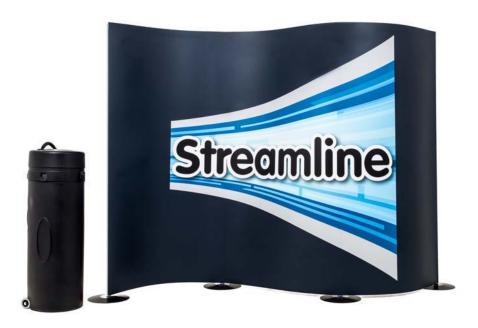

## Streamline Exhibition Panels

<u>VISIBLE GRAPHICAL AREA</u>

1000mm

## 1997mm

## **Artwork Specification**

Streamline Exhibition Panels - Sizes per panel

- 1 For optimum results, we require all artwork documents to be submitted in **Vector Format** in a High Quality PDF.
- Please ensure that all text has been outlined, any images or placed items are linked / embedded within the document and that all layers have been flattened.
- No bleed or crop marks.
- Set up your artwork in CMYK at 300dpi
- 5 CMYK Printing of Solid Black To achieve a solid black in your artwork, please create solid black with the following colour reference: 100% C, 100% M, 100% Y, 100% K
- The artwork should be sized at 25% of the total artwork size and sent as a complete document. We are unable to accept individual panels.
- Streamline Total Artwork depends on width of system;

For example: Streamline 3m wide system = 3 x 1m wide panels

Total Artwork size: 3000mm (W) x 1997mm (H) Artwork size 25%: **750mm (W) x 499.25 mm (H)** 