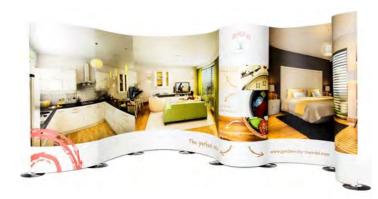

## Artwork Specification - Streamline 2m H x 7m W Stand

Artwork should be provided as a high resolution PDF to the following specification

- CMYK colour profile
- Vector format/300dpi or higher
- Text outlined
- Images linked/embedded
- Layers flattened

No bleed or crop marks required

Artwork should be supplied at full size or 25% of the total artwork size as a complete document

2m H x 7m W Streamline Display = 7 x 1000mm wide panels

Total Artwork size: 7000mm (W) x 1997mm (H) 25% Artwork size: 1750mm (W) x 499.25mm (H)

Each panel = 1000mm/250mm (25%)

|        | 7000mm  |         |         |         |         |         |         |  |
|--------|---------|---------|---------|---------|---------|---------|---------|--|
|        | 1000mm  |  |
| 1997mm | 1000mm  | 1000mm  | 1000mm  |         | 1000mm  | 1000mm  | 1000mm  |  |
|        |         |         |         |         |         |         |         |  |
|        | PANEL 1 | PANEL 2 | PANEL 3 | PANEL 4 | PANEL 5 | PANEL 6 | PANEL 7 |  |