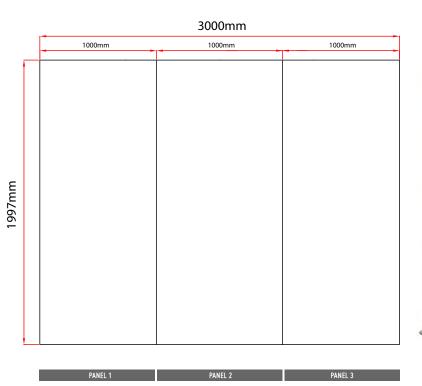

# Artwork Specification - Streamline 2m H x 3m W Stand

Artwork should be provided as a high resolution PDF to the following specification

- CMYK colour profile
- Vector format/ 300dpi or higher
- Text outlined
- Images linked/embedded
- Layers flattened

#### No bleed or crop marks required

Artwork should be supplied at full size or 25% of the total artwork size as a complete document

2m H x 3m W Streamline Display = 3 x 1000mm wide panels

Total Artwork size: 3000mm (W) x 1997mm (H) 25% Artwork size: 750mm (W) x 499.25mm (H)

Each panel = 1000mm/250mm (25%)