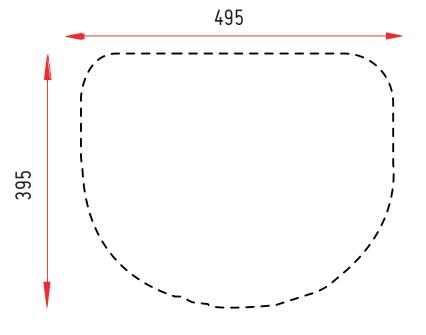

## Artwork Specification - Acrylic Top for Streamline Case

Artwork should be provided as a high resolution PDF to the following specification

- CMYK colour profile
- Vector format/300dpi or higher
- Text outlined
- Images linked/embedded
- Layers flattened

No bleed or crop marks required

Artwork should be supplied at full size or 25% of the total artwork size as a complete document

Total Artwork size: 495m (W) x 395mm (H)

25% Artwork size: 123.75mm (W) x 98.75mm (H)

Please position any text, images or logos within the front and side a sections of the panel, the back sections will only be visible from the back of the case.