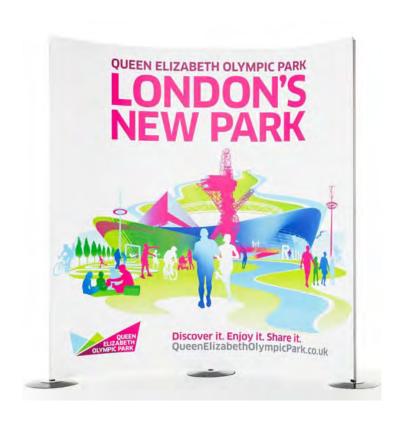

## Artwork Specification - Streamline 2m H x 2m W Stand

Artwork should be provided as a high resolution PDF to the following specification

- CMYK colour profile
- Vector format/300dpi or higher
- Text outlined
- Images linked/embedded
- Layers flattened

No bleed or crop marks required

Artwork should be supplied at full size or 25% of the total artwork size as a complete document

2m H x 2m W Streamline Display = 2 x 1000mm wide panels

Total Artwork size: 2000mm (W) x 1997mm (H) 25% Artwork size: 500mm (W) x 499.25mm (H)

Each panel = 1000mm/250mm (25%)

|        | 2       | 000mm   |   |
|--------|---------|---------|---|
|        | 1000mm  | 1000mm  | _ |
| 1997mm |         |         |   |
|        | PANEL 1 | PANEL 2 |   |