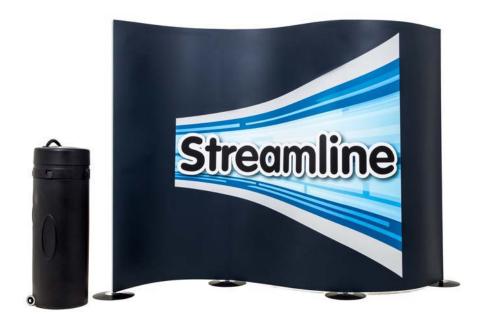

### Streamline Exhibition Panels

VISIBLE GRAPHICAL AREA

### **Artwork Specification**

Streamline Exhibition Panels - Sizes per panel

- 1 For optimum results, we require all artwork documents to be submitted in **Vector Format** in a High Quality PDF.
- Please ensure that all text has been outlined, any images or placed items are linked / embedded within the document and that all layers have been flattened.
- No bleed or crop marks.
- Set up your artwork in CMYK at 300dpi
- 5 CMYK Printing of Solid Black To achieve a solid black in your artwork, please create solid black with the following colour reference: 100% C, 100% M, 100% Y, 100% K
- The artwork should be sized at 25% of the total artwork size and sent as a complete document. We are unable to accept individual panels.
- Streamline Total Artwork depends on width of system;

For example: Streamline 3m wide system = 3 x 1m wide panels

Total Artwork size: 3000mm (W) x 1997mm (H) Artwork size 25%: **750mm (W) x 499.25 mm (H)** 