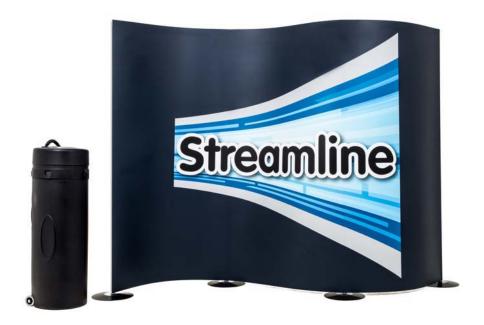

# Streamline Exhibition Panels - 2.2m high

### VISIBLE GRAPHICAL AREA

# 1000mm

### **Artwork Specification**

Streamline Exhibition Panels - Sizes per panel

- 1 For optimum results, we require all artwork documents to be submitted in **Vector Format** in a High Quality PDF.
- Please ensure that all text has been outlined, any images or placed items are linked / embedded within the document and that all layers have been flattened.
- No bleed or crop marks.
- Set up your artwork in CMYK at 300dpi
- 5 CMYK Printing of Solid Black To achieve a solid black in your artwork, please create solid black with the following colour reference: 100% C, 100% M, 100% Y, 100% K
- 6 The artwork should be sized at 25% of the total artwork size and sent as a complete document. We are unable to accept individual panels.
- Streamline Total Artwork depends on width of system;