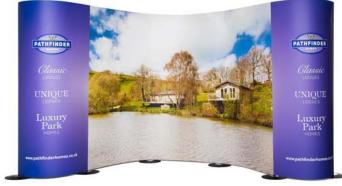

### Streamline Exhibition Panels

VISIBLE GRAPHICAL AREA

### **Artwork Specification**

Streamline Exhibition Panels - Sizes per panel

- 1 For optimum results, we require all artwork documents to be submitted in **Vector Format** in a High Quality PDF.
- Please ensure that all text has been outlined, any images or placed items are linked / embedded within the document and that all layers have been flattened.
- No bleed or crop marks.
- Set up your artwork in CMYK at 300dpi
- 5 CMYK Printing of Solid Black To achieve a solid black in your artwork, please create solid black with the following colour reference: 100% C, 100% M, 100% Y, 100% K
- The artwork should be sized at 25% of the total artwork size and sent as a complete document. We are unable to accept individual panels.
- Streamline Total Artwork depends on width of system;

For example: Streamline 3m wide system = 3 x 1m wide panels

Total Artwork size: 3000mm (W) x 1997mm (H) Artwork size 25%: **750mm (W) x 499.25 mm (H)** 