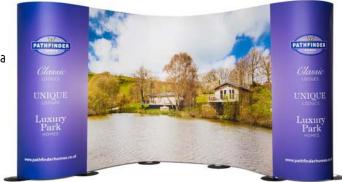

### Streamline Exhibition Panels

VISIBLE GRAPHICAL AREA

### **Artwork Specification**

Streamline Exhibition Panels - Sizes per panel

- 1 For optimum results, we require all artwork documents to be submitted in **Vector Format** in a High Quality PDF.
- Please ensure that all text has been outlined, any images or placed items are linked / embedded within the document and that all layers have been flattened.
- No bleed or crop marks.
- Set up your artwork in CMYK at 300dpi
- 5 CMYK Printing of Solid Black To achieve a solid black in your artwork, please create solid black with the following colour reference: 100% C, 100% M, 100% Y, 100% K
- The artwork should be sized at 25% of the total artwork size and sent as a complete document. We are unable to accept individual panels.
- Streamline Total Artwork depends on width of system;