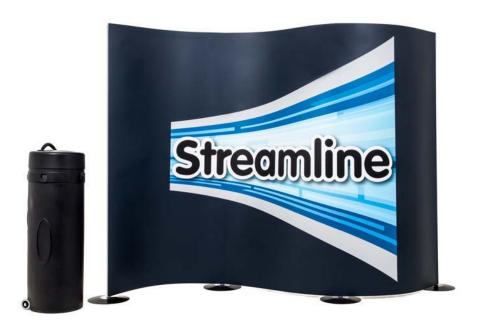

### Streamline Exhibition Panels

VISIBLE GRAPHICAL AREA

### **Artwork Specification**

Streamline Exhibition Panels - Sizes per panel

- 1 For optimum results, we require all artwork documents to be submitted in **Vector Format** in a High Quality PDF.
- Please ensure that all text has been outlined, any images or placed items are linked / embedded within the document and that all layers have been flattened.
- No bleed or crop marks.
- Set up your artwork in CMYK at 300dpi
- 5 CMYK Printing of Solid Black To achieve a solid black in your artwork, please create solid black with the following colour reference: 100% C, 100% M, 100% Y, 100% K
- The artwork should be sized at 25% of the total artwork size and sent as a complete document. We are unable to accept individual panels.
- Streamline Total Artwork depends on width of system;

For example: Streamline 3m wide system = 3 x 1m wide panels

Total Artwork size: 3000mm (W) x 1997mm (H) Artwork size 25%: **750mm (W) x 499.25 mm (H)** 