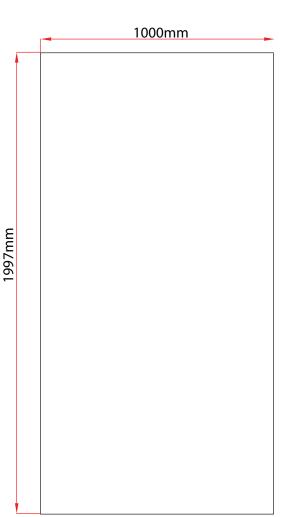

# Streamline Exhibition Panels - 2.2m high

### VISIBLE GRAPHICAL AREA

# 1000mm

### **Artwork Specification**

Streamline Exhibition Panels - Sizes per panel

- 1 For optimum results, we require all artwork documents to be submitted in **Vector Format** in a High Quality PDF.
- Please ensure that all text has been outlined, any images or placed items are linked / embedded within the document and that all layers have been flattened.
- No bleed or crop marks.
- Set up your artwork in CMYK at 300dpi
- 5 CMYK Printing of Solid Black To achieve a solid black in your artwork, please create solid black with the following colour reference: 100% C, 100% M, 100% Y, 100% K
- 6 The artwork should be sized at 25% of the total artwork size and sent as a complete document. We are unable to accept individual panels.
- Streamline Total Artwork depends on width of system;

For example: Streamline 3m wide system = 3 x 1m wide panels Total Artwork size: 3000mm (W) x 2197mm (H) Artwork size 25%: **750mm (W) x 549.25 mm (H)** 