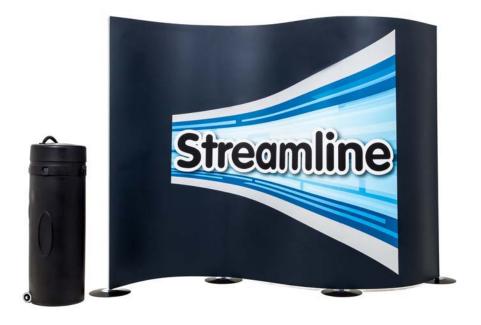

### Streamline Exhibition Panels - 2.4m high

### <u>VISIBLE GRAPHICAL AREA</u>

# 1000mm

### **Artwork Specification**

Streamline Exhibition Panels - Sizes per panel

- 1 For optimum results, we require all artwork documents to be submitted in **Vector Format** in a High Quality PDF.
- Please ensure that all text has been outlined, any images or placed items are linked / embedded within the document and that all layers have been flattened.
- No bleed or crop marks.
- 4 Set up your artwork in CMYK at 300dpi
- 5 CMYK Printing of Solid Black To achieve a solid black in your artwork, please create solid black with the following colour reference: 100% C, 100% M, 100% Y, 100% K
- The artwork should be sized at 25% of the total artwork size and sent as a complete document. We are unable to accept individual panels.
- Streamline Total Artwork depends on width of system;