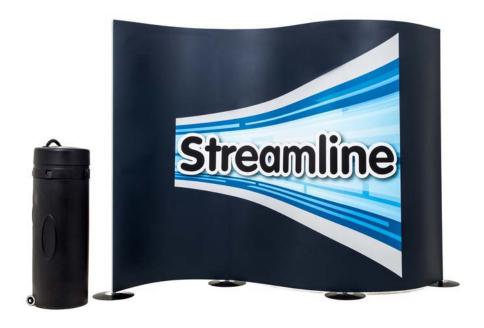

### Streamline Exhibition Panels

VISIBLE GRAPHICAL AREA

### **Artwork Specification**

Streamline Exhibition Panels - Sizes per panel

- 1 For optimum results, we require all artwork documents to be submitted in **Vector Format** in a High Quality PDF.
- Please ensure that all text has been outlined, any images or placed items are linked / embedded within the document and that all layers have been flattened.
- No bleed or crop marks.
- Set up your artwork in CMYK at 300dpi
- 5 CMYK Printing of Solid Black To achieve a solid black in your artwork, please create solid black with the following colour reference: 100% C, 100% M, 100% Y, 100% K
- The artwork should be sized at 25% of the total artwork size and sent as a complete document. We are unable to accept individual panels.
- Streamline Total Artwork depends on width of system;

For example: Streamline 3m wide system = 3 x 1m wide panels

Total Artwork size: 3000mm (W) x 1997mm (H) Artwork size 25%: **750mm (W) x 499.25 mm (H)** 