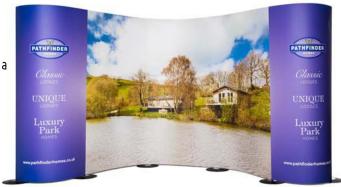

# Streamline Exhibition Panels - 2.3m high

VISIBLE GRAPHICAL AREA

1000mm

### **Artwork Specification**

Streamline Exhibition Panels - Sizes per panel

- 1 For optimum results, we require all artwork documents to be submitted in **Vector Format** in a High Quality PDF.
- Please ensure that all text has been outlined, any images or placed items are linked / embedded within the document and that all layers have been flattened.
- No bleed or crop marks.
- Set up your artwork in CMYK at 300dpi
- 5 CMYK Printing of Solid Black To achieve a solid black in your artwork, please create solid black with the following colour reference: 100% C, 100% M, 100% Y, 100% K
- 6 The artwork should be sized at 25% of the total artwork size and sent as a complete document. We are unable to accept individual panels.
- Streamline Total Artwork depends on width of system;