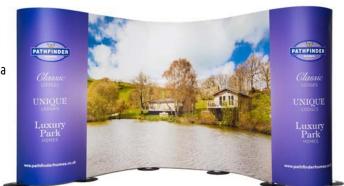

### Streamline Exhibition Panels

VISIBLE GRAPHICAL AREA

### **Artwork Specification**

Streamline Exhibition Panels - Sizes per panel

- 1 For optimum results, we require all artwork documents to be submitted in **Vector Format** in a High Quality PDF.
- Please ensure that all text has been outlined, any images or placed items are linked / embedded within the document and that all layers have been flattened.
- No bleed or crop marks.
- Set up your artwork in CMYK at 300dpi
- 5 CMYK Printing of Solid Black To achieve a solid black in your artwork, please create solid black with the following colour reference: 100% C, 100% M, 100% Y, 100% K
- The artwork should be sized at 25% of the total artwork size and sent as a complete document. We are unable to accept individual panels.
- Streamline Total Artwork depends on width of system;

For example: Streamline 3m wide system = 3 x 1m wide panels

Total Artwork size: 3000mm (W) x 1997mm (H) Artwork size 25%: **750mm (W) x 499.25 mm (H)** 