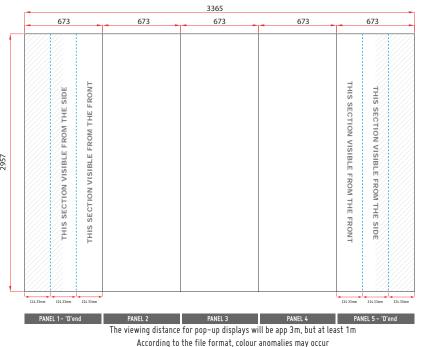

Total Artwork size: 3365mm (W) x 2957mm (H) Artwork size 25%: 841.25mm (W) x 739.25mm (H) Front panels = 673mm / 168.25mm (25%) | 'D' End panel = 673mm / 168.25mm (25%)

For text, images or logos on the 'D' end panels, please position items in accordance with the diagram. Place in the front or side section of the 'D' end, avoiding the grey chevron area.

The viewing distance for pop-up displays will be app 3m, but at least 1m According to the file format, colour anomalies may occur We print with a tolerance of 0.1 to 0.2% so a difference of 1mm up to 5mm is normal within a height of 230cm