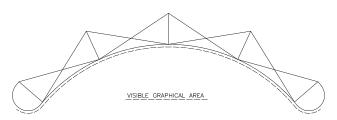

VISIBLE GRAPHICAL AREA

According to the file format, colour anomalies may occur We print with a tolerance of 0.1 to 0.2% so a difference of 1mm up to 5mm is normal within a height of 230cm

## **Artwork Specification**

- 4 x 4 Premier Jumbo Curved Pop Up Display Stand
- For optimum results, we require all artwork documents to be submitted in Vector Format in a High Quality PDF.
- Please ensure that all text has been outlined, any images or placed items are linked / embedded within the document and that all layers have been flattened.
- 3 No bleed or crop marks.
- 🚯 Set up your artwork in CMYK at 300dpi
- 5 CMYK Printing of Solid Black To achieve a solid black in your artwork, please create solid black with the following colour reference:
  - 100 %C
  - 100 %K
  - 100 %Y
  - 100 %M
- 6 The artwork should be sized at 25% of the total artwork size, as a complete document. we are unable to accept individual panels.
- 4 x 4 Jumbo Curved Pop Up Stand: 6 panels = 4 x front panels and 2 x 'D' end wraparound panels

Total Artwork size: 4038mm (W) x 2957mm (H) Artwork size 25%: **1009.5mm (W) x 739.25mm (H)** Front panels = 673mm / **168.25mm (25%)** | 'D' End panel = 673mm / **168.25mm (25%)** 

For text, images or logos on the 'D' end panels, please position items in accordance with the diagram. Place in the front or side section of the 'D' end, avoiding the grey chevron area.

The viewing distance for pop-up displays will be app 3m, but at least 1m According to the file format, colour anomalies may occur

We print with a tolerance of 0.1 to 0.2% so a difference of 1mm up to 5mm is normal within a height of 230cm