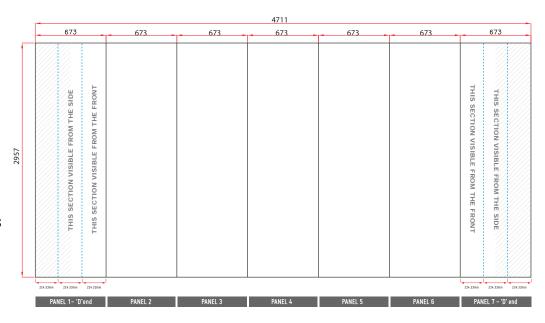

## **Artwork Specification**

- 4 x 5 Premier Jumbo Curved Pop Up Display Stand
- For optimum results, we require all artwork documents to be submitted in Vector Format in a High Quality PDF.
- Please ensure that all text has been outlined, any images or placed items are linked / embedded within the document and that all layers have been flattened.
- No bleed or crop marks.
- Set up your artwork in CMYK at 300dpi
- 5 CMYK Printing of Solid Black To achieve a solid black in your artwork, please create solid black with the following colour reference:

100 %C

100 %K

100 %Y

100 %M

- 6 The artwork should be sized at **25%** of the total artwork size, as a complete document. we are unable to accept individual panels.
- 4 x 5 Jumbo Curved Pop Up: 7 panels = 5 x front panels and 2 x 'D' end wraparound panels

Total Artwork size: 4711mm (W) x 2957mm (H) Artwork size 25%: **1177.75mm (W) x 739.25mm (H)** Front panels = 673mm / **168.25mm (25%)** | 'D' End panel = 673mm / **168.25mm (25%)** 

For text, images or logos on the 'D' end panels, please position items in accordance with the diagram. Place in the front or side section of the 'D' end, avoiding the grey chevron area.

The viewing distance for pop-up displays will be app 3m, but at least 1m According to the file format, colour anomalies may occur We print with a tolerance of 0.1 to 0.2% so a difference of 1mm up to 5mm is normal within a height of 230cm