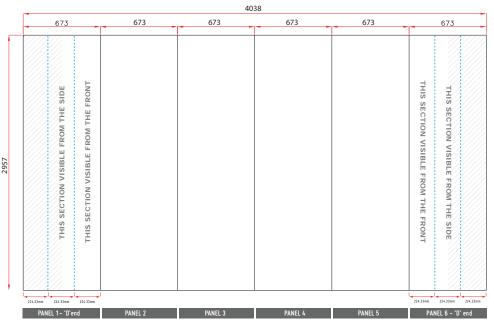

## **Artwork Specification**

- 4 x 4 Premier Jumbo Curved Pop Up Display Stand
- For optimum results, we require all artwork documents to be submitted in Vector Format in a High Quality PDF.
- Please ensure that all text has been outlined, any images or placed items are linked / embedded within the document and that all layers have been flattened.
- 3 No bleed or crop marks.
- 🚯 Set up your artwork in CMYK at 300dpi
- 5 CMYK Printing of Solid Black To achieve a solid black in your artwork, please create solid black with the following colour reference:
  - 100 %C
  - 100 %K
  - 100 %Y
  - 100 %M
- 6 The artwork should be sized at 25% of the total artwork size, as a complete document. we are unable to accept individual panels.
- 4 x 4 Jumbo Curved Pop Up Stand: 6 panels = 4 x front panels and 2 x 'D' end wraparound panels

Total Artwork size: 4038mm (W) x 2957mm (H) Artwork size 25%: **1009.5mm (W) x 739.25mm (H)** Front panels = 673mm / **168.25mm (25%)** | 'D' End panel = 673mm / **168.25mm (25%)** 

For text, images or logos on the 'D' end panels, please position items in accordance with the diagram. Place in the front or side section of the 'D' end, avoiding the grey chevron area.

The viewing distance for pop-up displays will be app 3m, but at least 1m According to the file format, colour anomalies may occur

We print with a tolerance of 0.1 to 0.2% so a difference of 1mm up to 5mm is normal within a height of 230cm