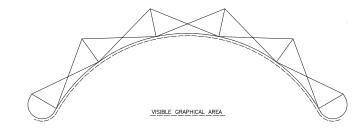

VISIBLE GRAPHICAL AREA

According to the file format, colour anomalies may occur We print with a tolerance of 0.1 to 0.2% so a difference of 1mm up to 5mm is normal within a height of 230cm

## **Artwork Specification**

- 4 x 5 Premier Jumbo Curved Pop Up Display Stand
- For optimum results, we require all artwork documents to be submitted in Vector Format in a High Quality PDF.
- Please ensure that all text has been outlined, any images or placed items are linked / embedded within the document and that all layers have been flattened.
- No bleed or crop marks.
- Set up your artwork in CMYK at 300dpi
- 5 CMYK Printing of Solid Black To achieve a solid black in your artwork, please create solid black with the following colour reference:

100 %C

100 %K

100 %Y

100 %M

- 6 The artwork should be sized at **25%** of the total artwork size, as a complete document. we are unable to accept individual panels.
- 4 x 5 Jumbo Curved Pop Up: 7 panels = 5 x front panels and 2 x 'D' end wraparound panels

Total Artwork size: 4711mm (W) x 2957mm (H) Artwork size 25%: **1177.75mm (W) x 739.25mm (H)** Front panels = 673mm / **168.25mm (25%)** | 'D' End panel = 673mm / **168.25mm (25%)** 

For text, images or logos on the 'D' end panels, please position items in accordance with the diagram. Place in the front or side section of the 'D' end, avoiding the grey chevron area.

The viewing distance for pop-up displays will be app 3m, but at least 1m According to the file format, colour anomalies may occur We print with a tolerance of 0.1 to 0.2% so a difference of 1mm up to 5mm is normal within a height of 230cm