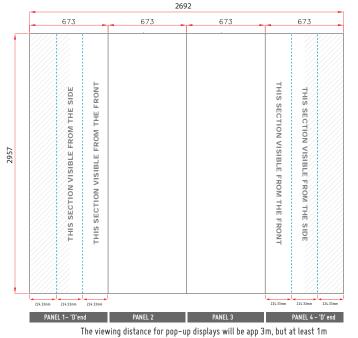

Total Artwork size: 2692mm (W) x 2957mm (H) Artwork size 25%: **673mm (W) x 739.25mm (H)** Front panels = 673mm / **168.25mm (25%)** | 'D' End panel = 673mm / **168.25mm (25%)** 

For text, images or logos on the 'D' end panels, please position items in accordance with the diagram. Place in the front or side section of the 'D' end, avoiding the grey chevron area.

The viewing distance for pop-up displays will be app 3m, but at least 1m According to the file format, colour anomalies may occur

We print with a tolerance of 0.1 to 0.2% so a difference of 1mm up to 5mm is normal within a height of 230cm