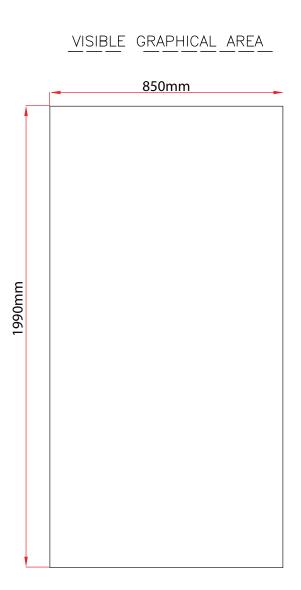

Total Artwork size: 850mm (W) x 1990mm (H) Artwork size 25%: **212.5mm (W) x 497.5mm (H)** 