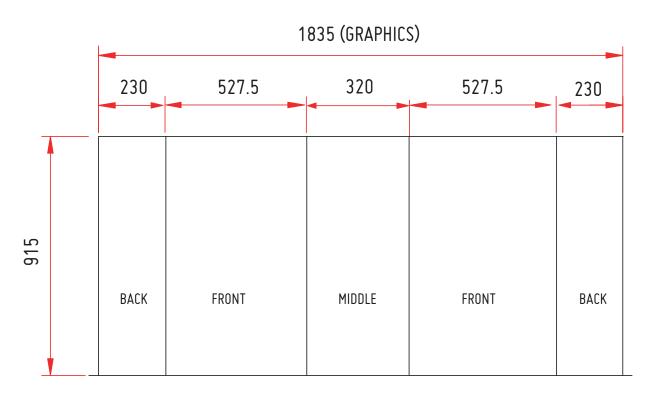

### Artwork Dimensions

The artwork should be sized at **25%** of the total artwork size. Total artwork size: 1835mm (W) x 915mm (H) Artwork size 25%: **458.75mm (W) x 228.75mm (H)** 