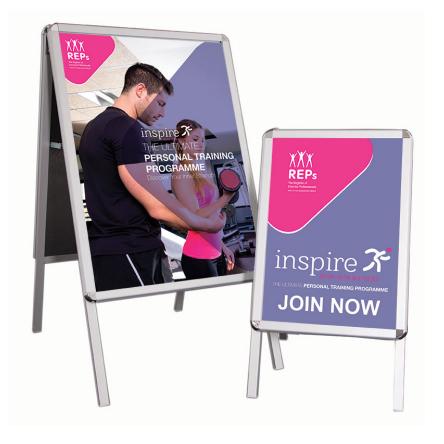

#### 6 A2 Sandwich Board

Total Artwork size: 426m (W) x 600mm (H) Trimmed size: 420mm (W) x 596mm (H) Visible Artwork size: 408mm (W) x 584mm (H)