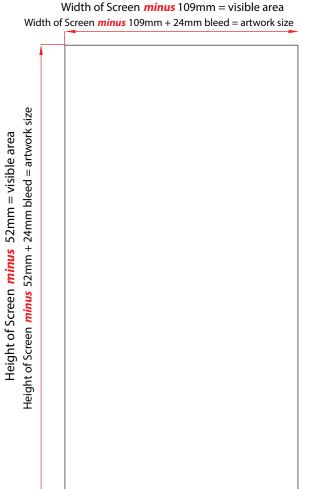

VISIBLE GRAPHICAL AREA

## **Artwork Specification** Morton Printed Partition Screens

- For optimum results, we require all artwork documents to be submitted in Vector Format in a High Quality PDF.
- Please ensure that all text has been outlined, any images or placed items are linked / embedded within the document and that all layers have been flattened.
- 3 24mm bleed (12mm on all 4 sides), with no crop marks.
- Set up your artwork in CMYK at 300dpi
- CMYK Printing of Solid Black To achieve a solid black in your artwork, please create solid black with the following colour reference: 100% C, 100% M, 100% Y, 100% K
- 6 The artwork should be sized at **100%** of the total artwork size and sent as a individual panels.
- 7 Morton Printed Partition Screens –

Example - 2000mm (H) x 1000mm (W) Screen - Visible Area = 1948mm (H) x 891mm (W)

Total Artwork size: 1972mm (H) x 915mm (W) including the 24mm bleed. (12mm on all 4 sides)