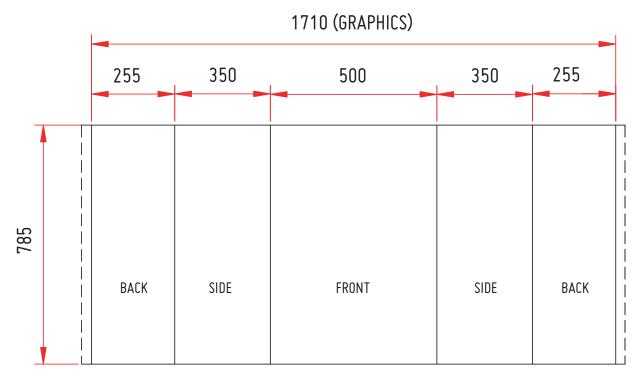

No bleed or crop marks required

Artwork should be supplied at full size or 25% of the total artwork size as a complete document

Total Artwork size: 1710mm (W) x 785mm (H) 25% Artwork size: 427.50mm (W) x 196.25mm (H)

Please position any text, images or logos within the front and side a sections of the panel, the back sections will only be visible from the back of the case.