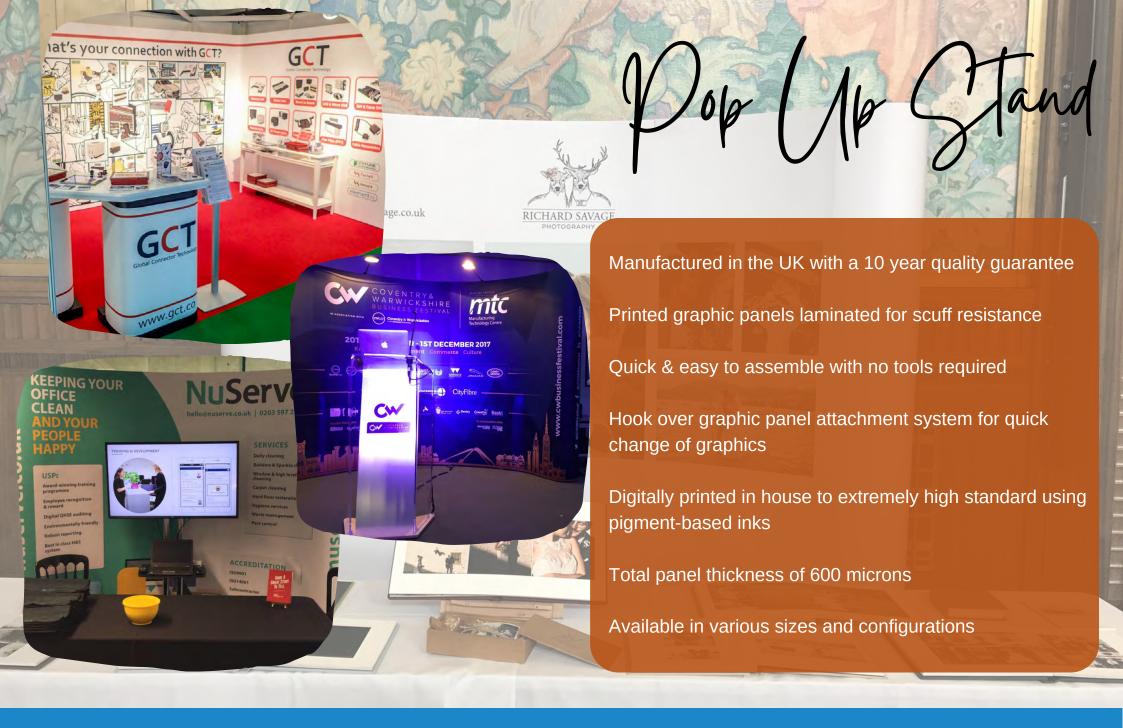

## Exhibition () sunters

Choose a counter style from pop up, folding & eco-friendly

Eco-friendly counters use a paperboard material called Xanita

Printed using high quality inks for long lasting colour

Portable & easy to use stand accessories

Add your custom branding

Replacement printed panels available

Lightweight, with quick assembly