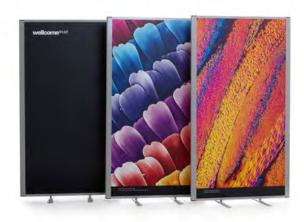

## d Varitions

Freestanding and portable printed screen options

High gloss varnish finish

Create your own custom artwork

Double sided print

Available templates for the Mobi Printed

Castors are factory fitted to the Mobi & Flexi-Screens

Morton printed uses stability or castor wheels (upgrade)

Easy clean surface

01733 232000