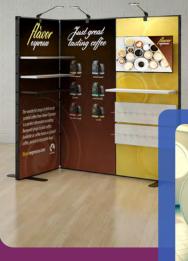

### displays



















THE SPECIALIST IN COMMUNITY PANELS

TRANSFORMING YOUR OUTDOOR SPACE







5 heights available; 2000, 2200, 2300, 2400 & 2500mm

Sleek, modern display that's completely flexible

Portable and supplied with carry case

Easy to use and set up

Lightweight poles simply screw into round bases

Poles include magnetic strip to display in any shape

Simply hook over grpahics to create a seamless display

Add or remove panels as and when required





















Various designs available at different sizes

Unique shapes and designs to make you stand out

Portable and easy to use

Lightweight telescopic poles make assembly easy

All systems fit into wheeled carry cases for easy transport

Dye sublimation printed stretch fabric graphics

Graphics slip over frame and zip shut at t