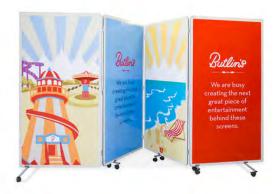

## d Varitions

Freestanding and portable printed screen options

High gloss varnish finish

Create your own custom artwork

Double sided print

Available templates for the Mobi Printed

Castors are factory fitted to the Mobi & Flexi-Screens

Morton printed uses stability or castor wheels (upgrade)

Easy clean surface

01733 232000