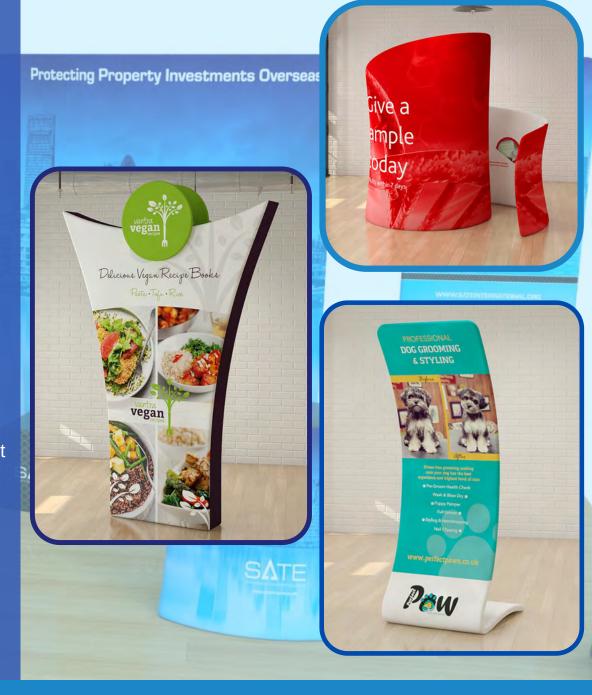

### **SWITCH BANNER**

- Replace the banner design with the interchangeable panels
- Media Options;180 Micron600 Micron Block Polyester
- Easy to roll, transport and store
- Uses a 300mm circular base

- Various sizes available, select the banner style to match your sizing
- 300 Micron Stoplight Media
- Laminate Finish
- Portable and supplied with carry case
- Easy to use and set up
- Lightweight design
- Completed with your custom artwork