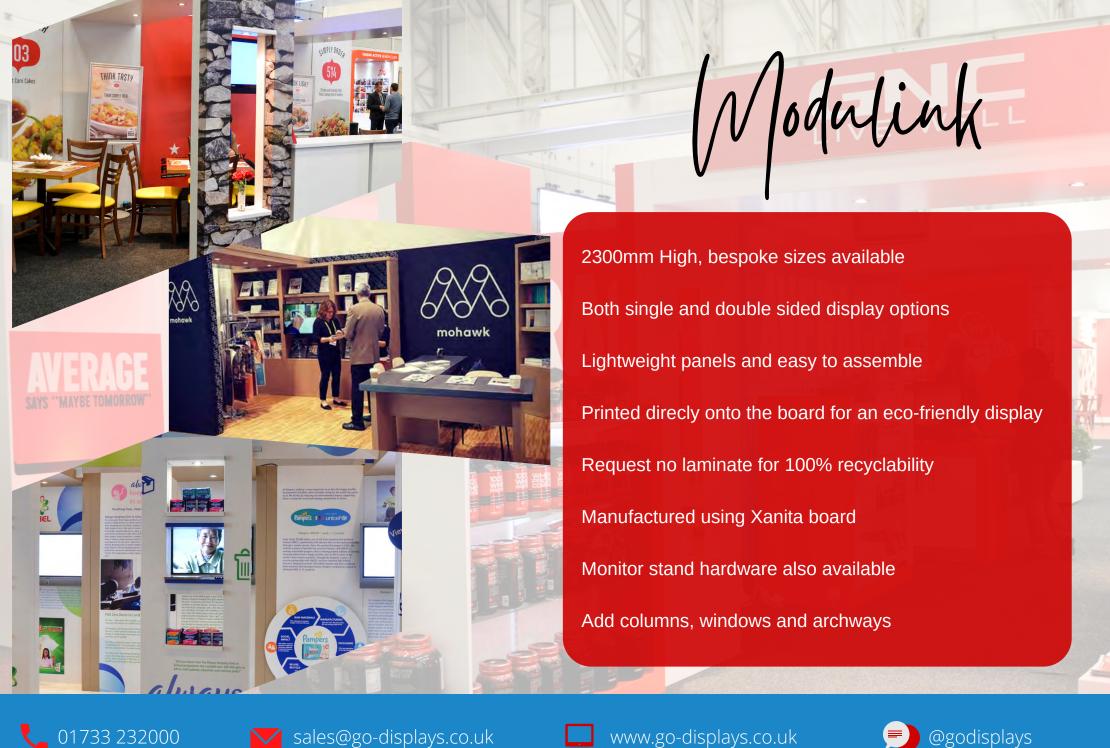

Dye sublimation printed stretch fabric graphics

Graphics slip over frame and zip shut at the base

Replacement graphic panels available

Manufactured using Xanita board

Lightweight and easy to assemble

Printed direcly onto the board for an eco-friendly display

Request no laminate for 100% recyclability

Wide range of products and sizes, custom displays also available

Designed, printed and manufactured in-house

www.go-displays.co.uk