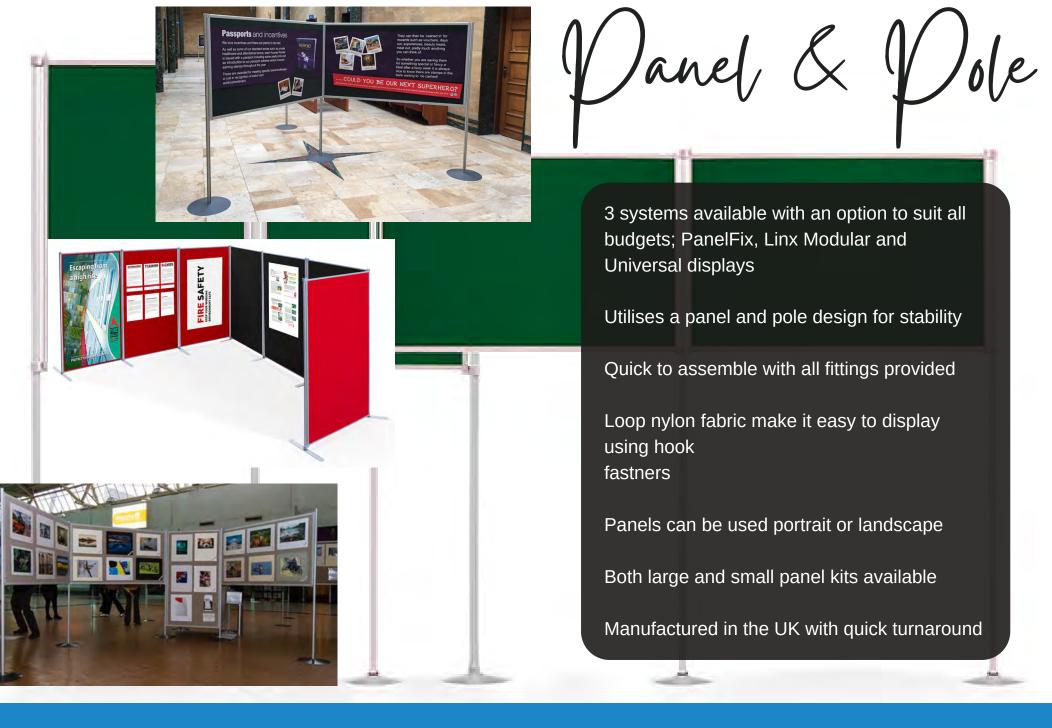

# Folding Displays BEFFICIENT AUTOMOTIVE MANUFACTURE STREOM

Various sizes and styles available; standard, jumbo, table top and plinths

Aluminium frame provides stability and longevity

Quick to assemble with no tools required

Loop nylon fabric make it easy to display using hook fastners

Event+ range upholstered in woven fabric to accept pins

Carry bags available for storage and easy transportation

Manufactured in the UK with quick turnaround