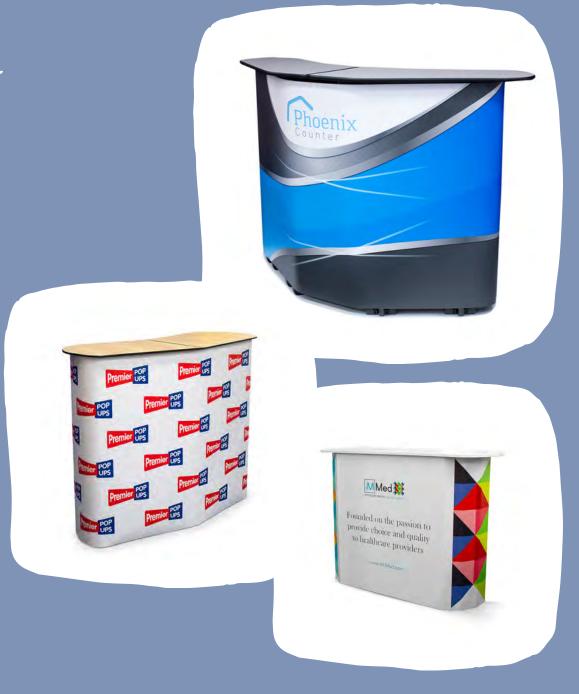

## Exhibition () sunters

Choose a counter style from pop up, folding & eco-friendly

Eco-friendly counters use a paperboard material called Xanita

Printed using high quality inks for long lasting colour

Portable & easy to use stand accessories

Add your custom branding

Replacement printed panels available

Lightweight, with quick assembly