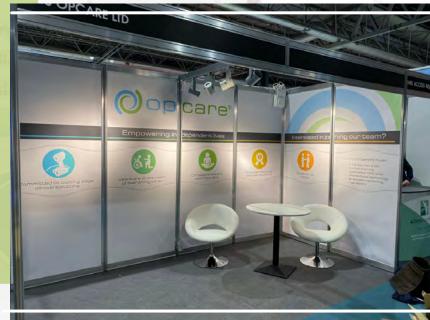

### Shell Scheme Graphics

Available for shell scheme sizes up to 2.4m high x 1m wide

350 micron stop light media OR 3mm foamex

Attach with magnetic or hook & loop tape

Easy to use and install

Printed with your customised artwork

Select a gloss or matte laminate

Bespoke panel sizes available

\*shell scheme frame not included