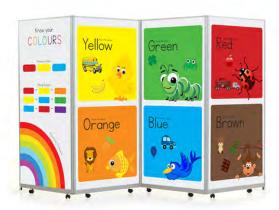

## d Varitions

Freestanding and portable printed screen options

High gloss varnish finish

Create your own custom artwork

Double sided print

Available templates for the Mobi Printed

Castors are factory fitted to the Mobi & Flexi-Screens

Morton printed uses stability or castor wheels (upgrade)

Easy clean surface

01733 232000