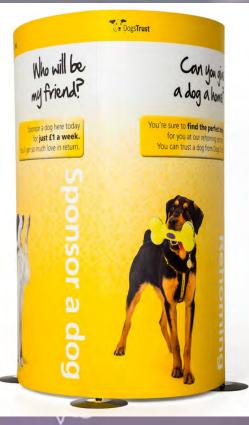

### **SWITCH BANNER**

- Replace the banner design with the interchangeable panels
- Media Options;180 Micron600 Micron Block Polyester
- Easy to roll, transport and store
- Uses a 300mm circular base

- Various sizes available, select the banner style to match your sizing
- 300 Micron Stoplight Media
- Laminate Finish
- Portable and supplied with carry case
- Easy to use and set up
- Lightweight design
- Completed with your custom artwork