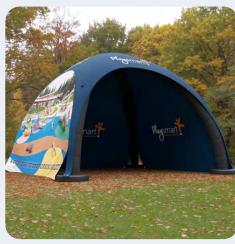

## Outdoor Displays

Outdoor banners, signs and inflatables

Heavy duty & weather resistant

Suitable for use indoors & outdoors

Easy to use and install/inflate

Collapses to a transportable size

Single and double sided print option