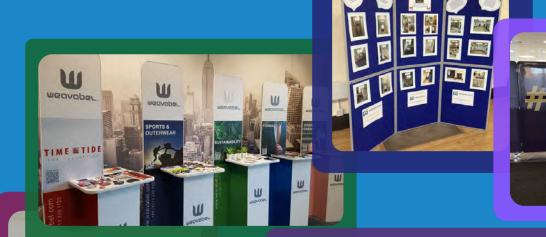

### displays



















THE SPECIALIST IN COMMUNITY PANELS

TRANSFORMING YOUR OUTDOOR SPACE







5 heights available; 2000, 2200, 2300, 2400 & 2500mm

Sleek, modern display that's completely flexible

Portable and supplied with carry case

Easy to use and set up

Lightweight poles simply screw into round bases

Poles include magnetic strip to display in any shape

Simply hook over grpahics to create a seamless display

Add or remove panels as and when required





















Various designs available at different sizes

Unique shapes and designs to make you stand out

Portable and easy to use

Lightweight telescopic poles make assembly easy

All systems fit into wheeled carry cases for easy transport

Dye sublimation printed stretch fabric graphics

Graphics slip over frame and zip shut