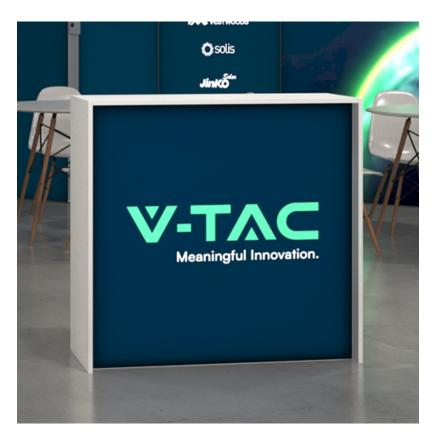

## **front**1015 x 977 [mm]



## Artwork Specification - Expo LED Exhibition Counter 1500mm

Artwork should be provided as a high resolution PDF to the following specification

- CMYK colour profile
- Vector format/ 300dpi or higher
- Text outlined
- Images linked/embedded
- Layers flattened

No bleed or crop marks required

Artwork should be supplied at full size

Total Artwork size: 1520mm (W) x 980mm (H)

Delete all the cutout lines and check the secure area. The Guidelines on the artwork template contain: project line, shape line and secure line.

All major elements should be kept inside the secure line, while the background and graphic should fill to the project line.

The file name should look like: SYSTEMNAME\_FRONT/BACK\_DIMENSIONS

Watch our 'how to design artwork' video here



## **front**1520 x 980 [mm]