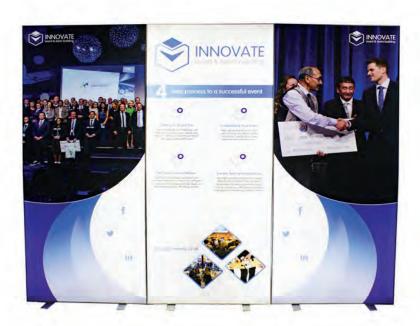

## Artwork Specification - Easiglow LED Light Box - 2000mm High

Artwork should be provided as a high resolution PDF to the following specification

- CMYK colour profile
- Vector format/300dpi or higher
- Text outlined
- Images linked/embedded
- Layers flattened

No bleed or crop marks required

Artwork should be supplied at full size
For the artwork size add 50mm i.e. 2000mm high + 50mm = 2050mm

Artwork Size: 1050mm (W) x 2050mm (H)

Delete all the cutout lines and check the secure area. The Guidelines on the artwork template contain: project line, shape line and secure line.

All major elements should be kept inside the secure line, while the background and graphic should fill to the project line.

The file name should look like: SYSTEMNAME\_FRONT/BACK\_DIMENSIONS