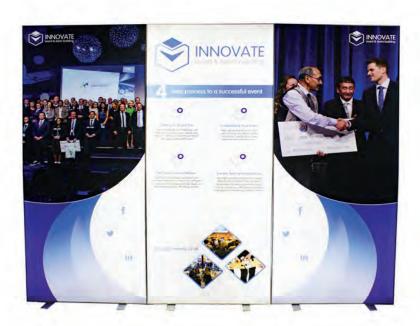

## Artwork Specification - Easiglow LED Light Box - 2000 x 850mm

Artwork should be provided as a high resolution PDF to the following specification

- CMYK colour profile
- Vector format/300dpi or higher
- Text outlined
- Images linked/embedded
- Layers flattened

No bleed or crop marks required

Artwork should be supplied at full size
For the artwork size add 50mm i.e. 2000mm high + 50mm = 2050mm
Artwork Size: 900mm (W) x 2050mm (H)

Delete all the cutout lines and check the secure area. The Guidelines on the artwork template contain: project line, shape line and secure line.

All major elements should be kept inside the secure line, while the background and graphic should fill to the project line.

The file name should look like: SYSTEMNAME\_FRONT/BACK\_DIMENSIONS