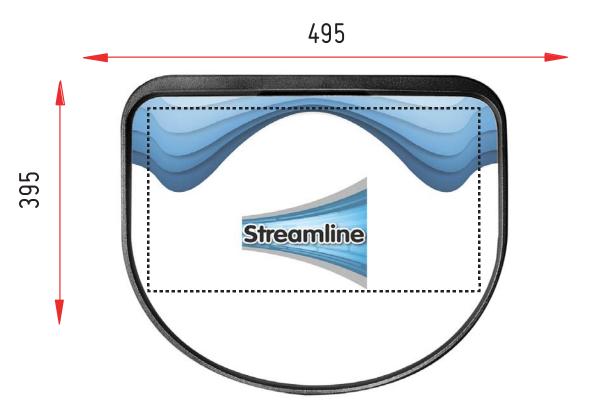

#### Acrylic FOR STREAMLINE CASE

**Artwork Dimensions** 

- 1 For optimum results, we require all artwork documents to be submitted in **Vector Format** in a High Quality PDF.
- Please ensure that all text has been outlined, any images or placed items are linked / embedded within the document and that all layers have been flattened.
- 3 No bleed or crop marks.
- Set up your artwork in CMYK at 300dpi

Total artwork size: 495mm (W) x 395mm (H)

**Please note:** Your logo needs to be positioned witin the dotted line to ensure the complete image is included on the acrylic top.