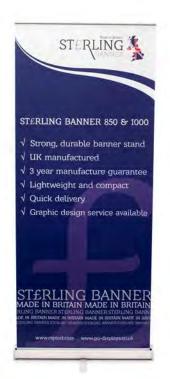

# Sterling Pop up Banner Stand

#### VISIBLE GRAPHICAL AREA

## **Artwork Specification**

Sterling Pop Up Banner Stand - 1000mm

- 1 For optimum results, we require all artwork documents to be submitted in **Vector Format** in a High Quality PDF.
- Please ensure that all text has been outlined, any images or placed items are linked / embedded within the document and that all layers have been flattened.
- No bleed or crop marks.
- 4 Set up your artwork in CMYK at 300dpi
- CMYK Printing of Solid Black To achieve a solid black in your artwork, please create solid black with the following colour reference: 100% C, 100% M, 100% Y, 100% K
- The artwork should be sized at 25% of the total artwork size and sent as a complete document. We are unable to accept individual panels.
- Sterling 1000mm Pop Up Banner Stand = 1 x front panel

Total Artwork size: 1000mm (W) x 2010mm (H) Artwork size 25%: **250mm (W)** x **502.5mm (H)** 