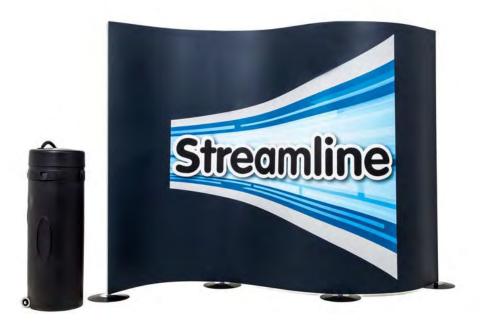

#### Streamline Exhibition Panels

VISIBLE GRAPHICAL AREA

1000mm

### **Artwork Specification**

Streamline Exhibition Panels - Sizes per panel

- 1 For optimum results, we require all artwork documents to be submitted in **Vector Format** in a High Quality PDF.
- Please ensure that all text has been outlined, any images or placed items are linked / embedded within the document and that all layers have been flattened.
- No bleed or crop marks.
- Set up your artwork in CMYK at 300dpi
- 5 CMYK Printing of Solid Black To achieve a solid black in your artwork, please create solid black with the following colour reference: 100% C, 100% M, 100% Y, 100% K
- The artwork should be sized at 25% of the total artwork size and sent as a complete document. We are unable to accept individual panels.
- Streamline Total Artwork depends on width of system;

For example: Streamline 3m wide system = 3 x 1m wide panels

Total Artwork size: 3000mm (W) x 1997mm (H) Artwork size 25%: **750mm (W) x 499.25 mm (H)** 

#### **GRAPHIC WRAP FOR STREAMLINE CASE**

**Artwork Dimensions** 

The artwork should be sized at 25% of the total artwork size.

Total artwork size: 1563mm (W) x 940mm (H) Artwork size 25%: **390.75mm (W) x 235mm (H)** 