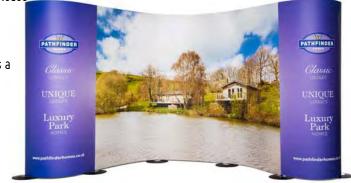

# Sterling Pop up Banner Stand

#### VISIBLE GRAPHICAL AREA

## **Artwork Specification**

Sterling Pop Up Banner Stand - 1000mm

- 1 For optimum results, we require all artwork documents to be submitted in **Vector Format** in a High Quality PDF.
- Please ensure that all text has been outlined, any images or placed items are linked / embedded within the document and that all layers have been flattened.
- No bleed or crop marks.
- 4 Set up your artwork in CMYK at 300dpi
- CMYK Printing of Solid Black To achieve a solid black in your artwork, please create solid black with the following colour reference: 100% C, 100% M, 100% Y, 100% K
- The artwork should be sized at 25% of the total artwork size and sent as a complete document. We are unable to accept individual panels.
- Sterling 1000mm Pop Up Banner Stand = 1 x front panel

Total Artwork size: 1000mm (W) x 2010mm (H) Artwork size 25%: **250mm (W)** x **502.5mm (H)** 