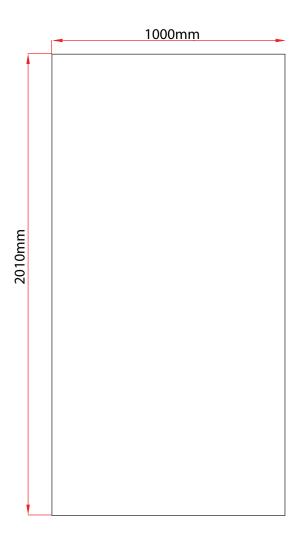

## **Artwork Specification**

Sterling Pop Up Banner Stand - 1000mm

- 1 For optimum results, we require all artwork documents to be submitted in **Vector Format** in a High Quality PDF.
- Please ensure that all text has been outlined, any images or placed items are linked / embedded within the document and that all layers have been flattened.
- No bleed or crop marks.
- 4 Set up your artwork in CMYK at 300dpi
- CMYK Printing of Solid Black To achieve a solid black in your artwork, please create solid black with the following colour reference: 100% C, 100% M, 100% Y, 100% K
- The artwork should be sized at 25% of the total artwork size and sent as a complete document. We are unable to accept individual panels.
- Sterling 1000mm Pop Up Banner Stand = 1 x front panel

Total Artwork size: 1000mm (W) x 2010mm (H) Artwork size 25%: **250mm (W)** x **502.5mm (H)** 