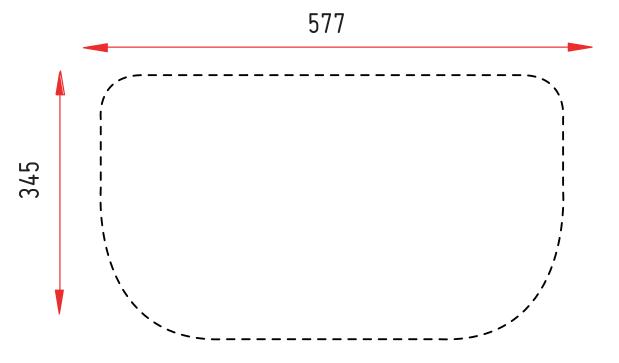

# Acrylic FOR POP-UP CASE

Artwork Dimensions

Total artwork size: 577mm (W) x 345mm (H)

- 1 For optimum results, we require all artwork documents to be submitted in **Vector Format** in a High Quality PDF.
- Please ensure that all text has been outlined, any images or placed items are linked / embedded within the document and that all layers have been flattened.
- 3 No bleed or crop marks.
- Set up your artwork in CMYK at 300dpi