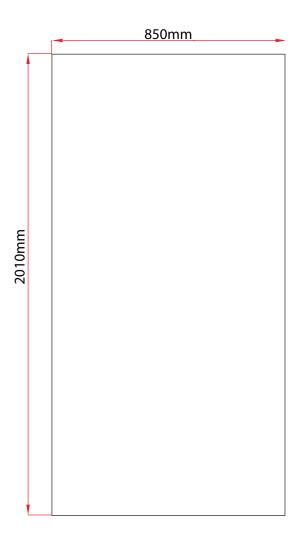

#### **Artwork Specification**

Sterling Pop Up Banner Stand - 850mm

- 1 For optimum results, we require all artwork documents to be submitted in **Vector Format** in a High Quality PDF.
- Please ensure that all text has been outlined, any images or placed items are linked / embedded within the document and that all layers have been flattened.
- No bleed or crop marks.
- 4 Set up your artwork in CMYK at 300dpi
- CMYK Printing of Solid Black To achieve a solid black in your artwork, please create solid black with the following colour reference: 100% C, 100% M, 100% Y, 100% K
- The artwork should be sized at 25% of the total artwork size and sent as a complete document. We are unable to accept individual panels.
- Sterling 850mm Pop Up Banner Stand = 1 x front panel

Total Artwork size: 850mm (W) x 2010mm (H) Artwork size 25%: 212.5mm (W) x 502.5mm (H)