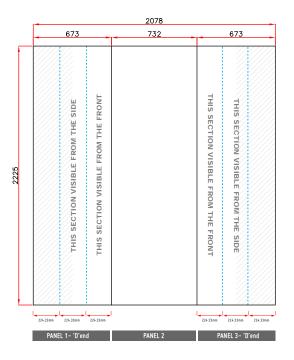

Total Artwork size: 2078mm (W) x 2225mm (H)

Artwork size 25%: 519.50 mm (W) x 556.25mm (H)

Front panels = 732mm / **183mm (25%)** | 'D' End panel = 673mm / **168.25mm (25%)** 

For text, images or logos on the 'D' end panels, please position items in accordance with the diagram. Place in the front or side section of the 'D' end, avoiding the grey chevron area.

VISIBLE GRAPHICAL AREA

The viewing distance for pop-up displays will be app 3m, but at least 1m

According to the file format, colour anomalies may occur

We print with a tolerance of 0.1 to 0.2% so a difference of 1mm up to 5mm is normal within a height of 230cm