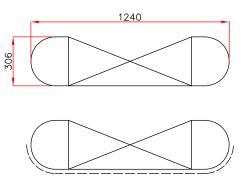

#### 3 x 1 Straight Pop Up Display Stand

- for optimum results, we require all artwork documents to be submitted in **Vector Format** in a High Quality PDF.
- Please ensure that all text has been outlined, any images or placed items are linked / embedded within the document and that all layers have been flattened.
- No bleed or crop marks.
- Set up your artwork in CMYK at 300dpi
- **CMYK Printing of Solid Black** To achieve a solid black in your artwork, please create solid black with the following colour reference: 100% C, 100% M, 100% Y, 100% K
- The artwork should be sized at 25% of the total artwork size and sent as a complete document. We are unable to accept individual panels.
- $3 \times 1$  Straight Pop Up Stand: 3 panels = 1 x front panels and 2 x 'D' end wraparound panels

Total Artwork size: 2078mm (W) x 2225mm (H)

Artwork size 25%: 519.50 mm (W) x 556.25mm (H)

Front panels = 732mm / **183mm (25%)** | 'D' End panel = 673mm / **168.25mm (25%)** 

For text, images or logos on the 'D' end panels, please position items in accordance with the diagram. Place in the front or side section of the 'D' end, avoiding the grey chevron area.