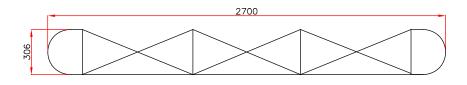

 3 x 3 Straight Pop Up Stand: 5 panels = 3 x front panels and 2 x 'D' end wraparound panels Total Artwork size: 3542mm (W) x 2225mm (H) Artwork size 25%: 885.5mm (W) x 556.25mm (H)

Front panels = 732mm / **183mm (25%)** | 'D' End panel = 673mm / **168.25mm (25%)** 