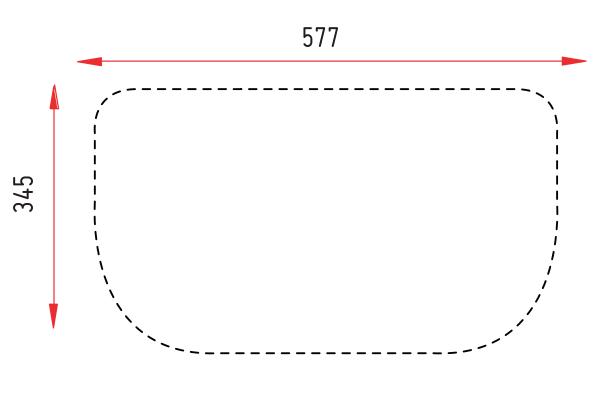

# Acrylic FOR POP-UP CASE

## Artwork Dimensions

Total artwork size: **577mm (W) x 345mm (H)** 

- For optimum results, we require all artwork documents to be submitted in Vector Format in a High Quality PDF.
- Please ensure that all text has been outlined, any images or placed items are linked / embedded within the document and that all layers have been flattened.
- No bleed or crop marks.
- 🚯 Set up your artwork in CMYK at 300dpi