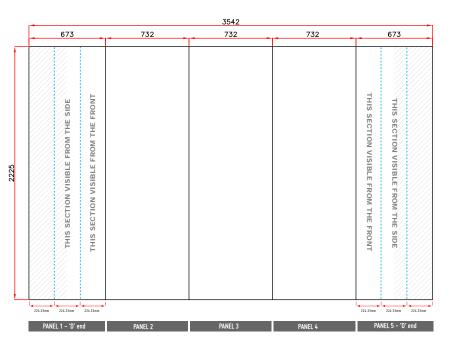

 3 x 3 Straight Pop Up Stand: 5 panels = 3 x front panels and 2 x 'D' end wraparound panels Total Artwork size: 3542mm (W) x 2225mm (H) Artwork size 25%: 885.5mm (W) x 556.25mm (H)

Front panels = 732mm / **183mm (25%)** | 'D' End panel = 673mm / **168.25mm (25%)** 

For text, images or logos on the 'D' end panels, please position items in accordance with the diagram. Place in the front or side section of the 'D' end, avoiding the grey chevron area.

VISIBLE GRAPHICAL AREA