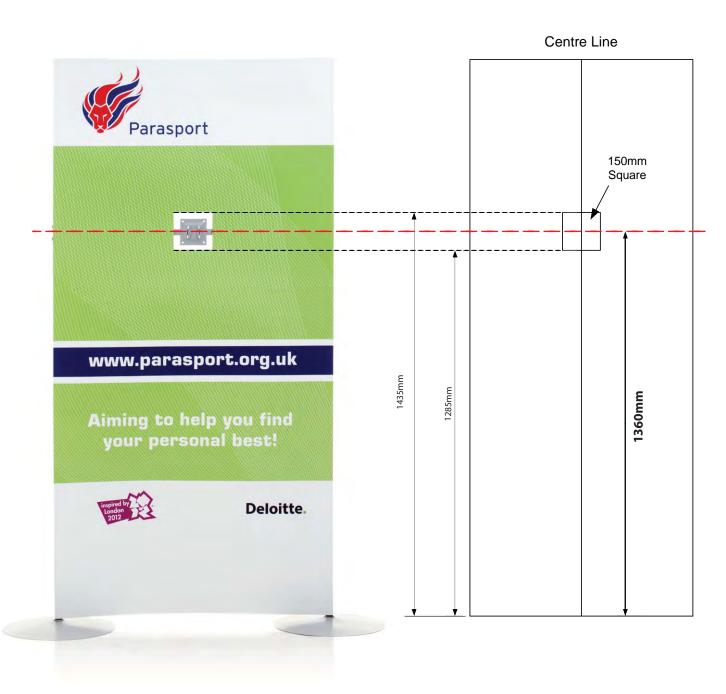

# Streamline Media Stand

Artwork placement guide

#### **TAKES MONITOR UP TO 5KG**

Monitor fitting takes VSA 100mm centres VSA 75mm centres VSA 50mm centres