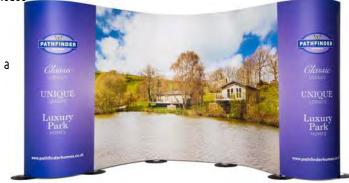

# Sterling Pop up Banner Stand

#### VISIBLE GRAPHICAL AREA

# **Artwork Specification**

Sterling Pop Up Banner Stand - 1000mm

- 1 For optimum results, we require all artwork documents to be submitted in **Vector Format** in a High Quality PDF.
- Please ensure that all text has been outlined, any images or placed items are linked / embedded within the document and that all layers have been flattened.
- No bleed or crop marks.
- 4 Set up your artwork in CMYK at 300dpi
- 5 CMYK Printing of Solid Black To achieve a solid black in your artwork, please create solid black with the following colour reference: 100% C, 100% M, 100% Y, 100% K
- The artwork should be sized at 25% of the total artwork size and sent as a complete document. We are unable to accept individual panels.
- Sterling 1000mm Pop Up Banner Stand = 1 x front panel

Total Artwork size: 1000mm (W) x 2010mm (H) Artwork size 25%: **250mm (W)** x **502.5mm (H)** 