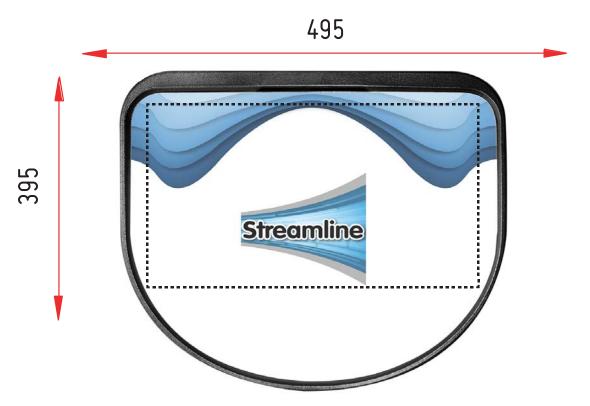

# Acrylic FOR STREAMLINE CASE

**Artwork Dimensions** 

Total artwork size: 495mm (W) x 395mm (H)

- 1 For optimum results, we require all artwork documents to be submitted in **Vector Format** in a High Quality PDF.
- Please ensure that all text has been outlined, any images or placed items are linked / embedded within the document and that all layers have been flattened.
- No bleed or crop marks.
- Set up your artwork in CMYK at 300dpi

**Please note:** Your logo needs to be positioned witin the dotted line to ensure the complete image is included on the acrylic top.