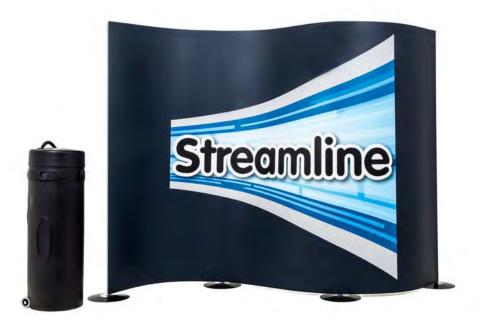

## Streamline Exhibition Panels

VISIBLE GRAPHICAL AREA

1000mm

# **Artwork Specification**

Streamline Exhibition Panels - Sizes per panel

- 1 For optimum results, we require all artwork documents to be submitted in **Vector Format** in a High Quality PDF.
- Please ensure that all text has been outlined, any images or placed items are linked / embedded within the document and that all layers have been flattened.
- No bleed or crop marks.
- Set up your artwork in CMYK at 300dpi
- 5 CMYK Printing of Solid Black To achieve a solid black in your artwork, please create solid black with the following colour reference: 100% C, 100% M, 100% Y, 100% K
- The artwork should be sized at 25% of the total artwork size and sent as a complete document. We are unable to accept individual panels.
- Streamline Total Artwork depends on width of system;

For example: Streamline 3m wide system = 3 x 1m wide panels

Total Artwork size: 3000mm (W) x 1997mm (H) Artwork size 25%: **750mm (W) x 499.25 mm (H)** 