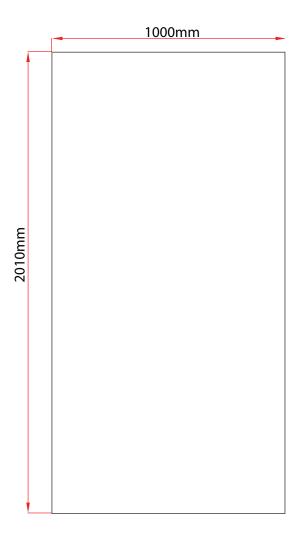

#### VISIBLE GRAPHICAL AREA

# **Artwork Specification**

Sterling Pop Up Banner Stand - 1000mm

- 1 For optimum results, we require all artwork documents to be submitted in **Vector Format** in a High Quality PDF.
- Please ensure that all text has been outlined, any images or placed items are linked / embedded within the document and that all layers have been flattened.
- No bleed or crop marks.
- 4 Set up your artwork in CMYK at 300dpi
- 5 CMYK Printing of Solid Black To achieve a solid black in your artwork, please create solid black with the following colour reference: 100% C, 100% M, 100% Y, 100% K
- The artwork should be sized at 25% of the total artwork size and sent as a complete document. We are unable to accept individual panels.
- Sterling 1000mm Pop Up Banner Stand = 1 x front panel

Total Artwork size: 1000mm (W) x 2010mm (H) Artwork size 25%: **250mm (W)** x **502.5mm (H)** 