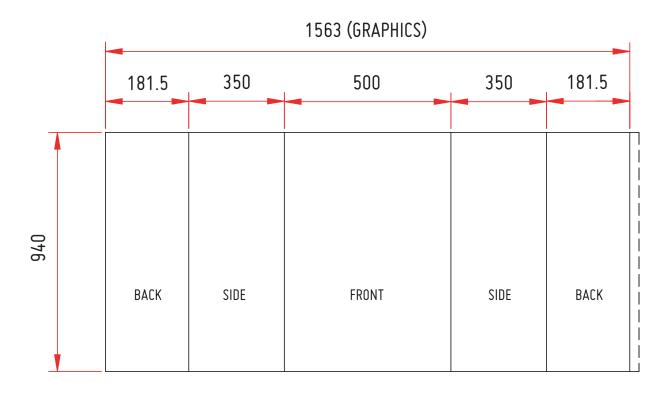

### **GRAPHIC WRAP FOR STREAMLINE CASE**

**Artwork Dimensions** 

The artwork should be sized at 25% of the total artwork size.

Total artwork size: 1563mm (W) x 940mm (H) Artwork size 25%: **390.75mm (W)** x **235mm (H)** 