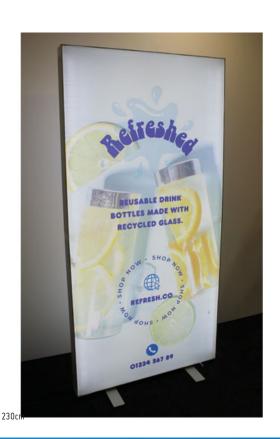

## Artwork Specification - Battery LED Light Box - 2000mm High

Artwork should be provided as a high resolution PDF to the following specification

- CMYK colour profile
- Vector format/300dpi or higher
- Text outlined
- Images linked/embedded
- Layers flattened

No bleed or crop marks required

Artwork should be supplied at full size

Artwork Size: 1020mm (W) x 2014mm (H)

Delete all the cutout lines and check the secure area. The Guidelines on the artwork template contain: project line, shape line and secure line.

All major elements should be kept inside the secure line, while the background and graphic should fill to the project line.

The file name should look like: SYSTEMNAME\_FRONT/BACK\_DIMENSIONS

Watch our 'how to design artwork' video here