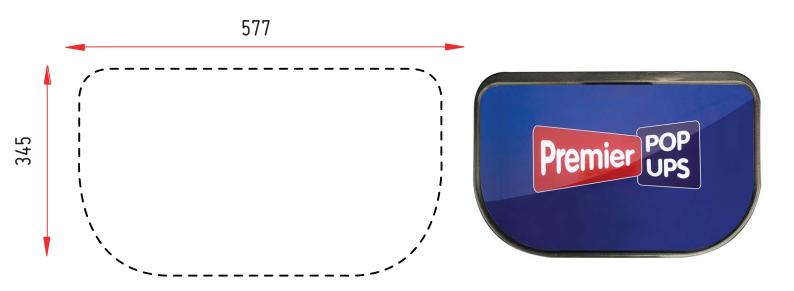

## Artwork Specification - Acrylic Top for Pop Up Case

Artwork should be provided as a high resolution PDF to the following specification

- CMYK colour profile
- Vector format/ 300dpi or higher
- Text outlined
- Images linked/embedded
- Layers flattened

No bleed or crop marks required

Artwork should be supplied at full size or 25% of the total artwork size as a complete document

Total Artwork size: 577m (W) x 345mm (H) 25% Artwork size: 144.25mm (W) x 86.25mm (H)

Please position any text, images or logos within the front and side a sections of the panel, the back sections will only be visible from the back of the case.