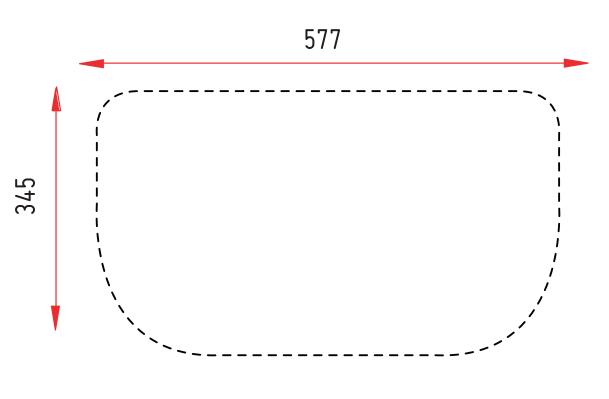

#### Artwork Dimensions

Total artwork size: 577mm (W) x 345mm (H)

- 1 For optimum results, we require all artwork documents to be submitted in **Vector Format** in a High Quality PDF.
- Please ensure that all text has been outlined, any images or placed items are linked / embedded within the document and that all layers have been flattened.
- No bleed or crop marks.
- 🚯 Set up your artwork in CMYK at 300dpi