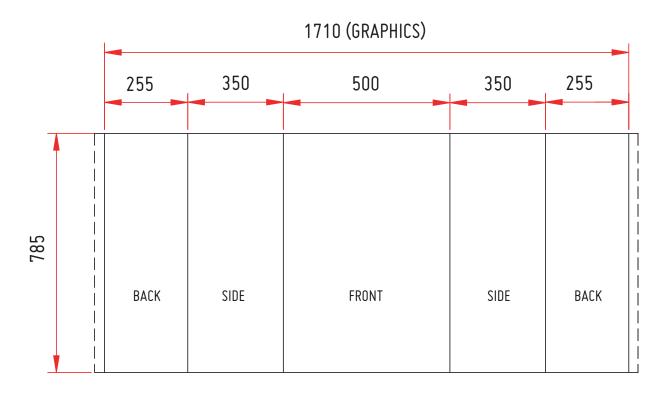

#### Artwork Dimensions

The artwork should be sized at **25%** of the total artwork size. Total artwork size: 1710mm (W) x 785mm (H) Artwork size 25%: **427.50mm (W) x 196.25mm (H)** 