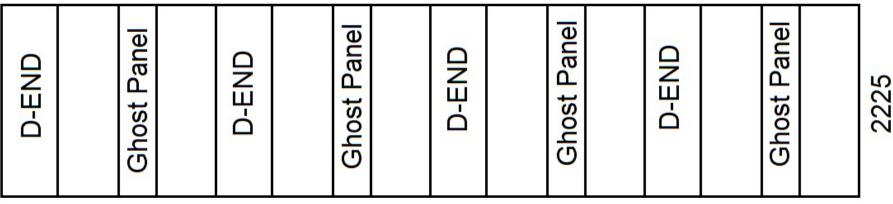

6 The artwork should be sized at **25%** of the total artwork size and sent as a complete document. We are unable to accept individual panels.

3 x2 + 3x2 L Shape Pop Up Stand: 12 panels = 4 x front panels, 4 x front panels, 2 x 'D' end panels & 2 x 'Ghost Panel'

Ghost Panel = 865mm/ 216.25mm (25%)

8 For text, images or logos on the 'D' end panels, please position items in accordance with the diagram. Place in the front or side section of the 'D' end, avoiding the grey chevron area. For text or logo to be visible from the back, place in the chevron area panel and back panels.