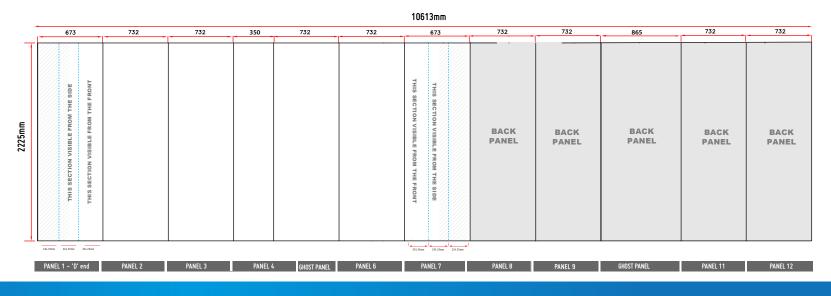

6 The artwork should be sized at **25%** of the total artwork size and sent as a complete document. We are unable to accept individual panels.

3 x2 + 3x2 L Shape Pop Up Stand: 12 panels = 4 x front panels, 4 x front panels, 2 x 'D' end panels & 2 x 'Ghost Panel'

Total Artwork size: 8417mm (W) x 2225mm (H)

Artwork size 25%: 2104.25mm (W) x 556.25mm (H)

Front panels = 732mm / 183mm (25%) Back panels = 732mm / 183mm (25%) 'D' End panels = 673mm / 168.25mm Ghost Panels = 350mm / 87.5mm (25%)

Ghost Panel = 865mm/ 216.25mm (25%)

8 For text, images or logos on the 'D' end panels, please position items in accordance with the diagram. Place in the front or side section of the 'D' end, avoiding the grey chevron area. For text or logo to be visible from the back, place in the chevron area panel and back panels.