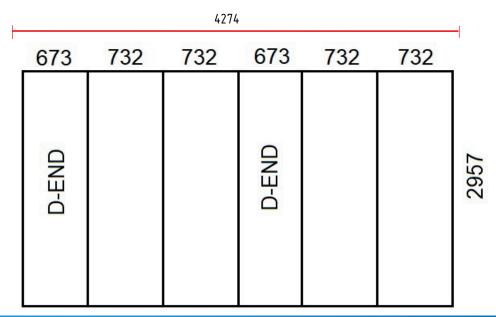

- 6 The artwork should be sized at 25% of the total artwork size, as a complete document we are unable to accept individual panels.
- 4 x 2 Double Sided Jumbo = 6 panels
  2 x front panels, 2 x back panels & 2 x 'D' end wraparound panels

Total Artwork size: 4274mm (w) x 2957mm (h) Artwork size 25% : 1068.5mm (w) x 739.25mm (h) Front Panels = 732mm/183mm (25%)

8 For text, images or logos on the 'D' end panels, please position item in accordance with the diagram. Place in front or side section of the 'D' end, avoiding the grey chivron area.