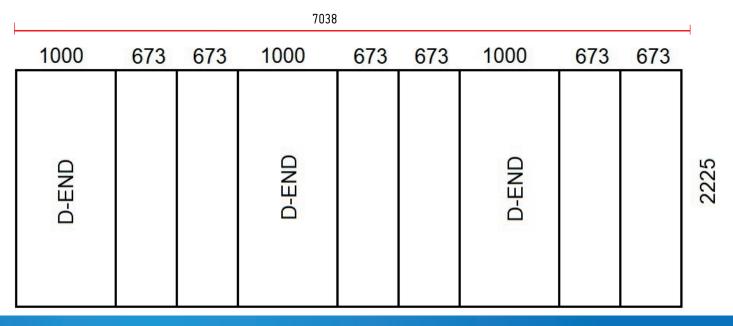

- 6 The artwork should be sized at 25% of the total artwork size, as a complete document we are unable to accept individual panels.
- 3 x 2 Triple Island = 9 panels
  6 x front panels & 3 x 'D' end wraparound panels

Total Artwork size: 7038mm (w) x 2225mm (h) Artwork size 25% : 1759.5mm (w) x 556.25mm (h) Front Panels = 673mm/168.25mm (25%)

8 For text, images or logos on the 'D' end panels, please position item in accordance with the diagram. Place in front or side section of the 'D' end, avoiding the grey chivron area.

### Triple Island Pop Up Display Stand | **Option 1 (3x2)**

- For optimum results, we require all artwork documents to be submitted in **Vector Format** in either **EPS**, Adobe Illustrator (Ai) or High Quality PDF.
- Please ensure that all text has been outlined, any images or placed items are linked / embedded within the document and that all layers have been flattened.
- On bleed or crop marks.
- Set up your artwork in CMYK at 300dpi
- CMYK Printing of Solid Black To achieve a solid black in your artwork, please create solid black with the following colour reference: 100% C, 100% M, 100% Y, 100% K
- 6 The artwork should be sized at **25%** of the total artwork size.
- Triple Island Pop Up Stand: 9 panels = 6 x front panels, 3 x 'D' end panels Total Artwork size: 7038 (W) x 2225mm (H) Artwork size 25%: 1759.5mm (W) x 556.25mm (H) Front panels = 673mm / 168.25mm (25%) | 'D' End panel = 1000mm / 250mm (25%)