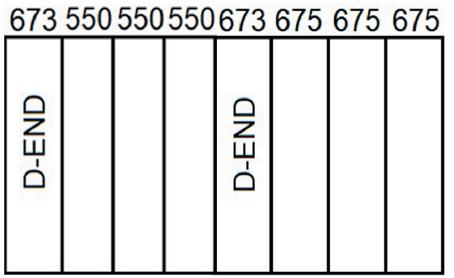

## **Artwork Specification**

8m x 10m Quad Exhibition Stand

- For optimum results we require all artwork documents to be submitted in Vector Format in a High Quality PDF
- Please ensure that all text has be outlined, any images or placed items are linked / embedded within the document and that all layers have been flattened.
- No bleed or crop marks.
- Set up your artwork in CMYK at 300 dpi
- CMYK Printing of Solid Black To achieve a solid black in your artwork, please create solid black with the following colour reference:

  100% C, 100% K, 100%Y, 100%M

- The artwork should be sized at **25%** of the total artwork size, as a complete document we are unable to accept individual panels.
- **Double Sided Midi 3x3 Curve** = 8 panels 6 x front panels & 2 x 'D' end wraparound panels.

Total Artwork size: 5021mm (w) x 1850mm (h)
Artwork size 25%: 1255.25mm (w) x 462.5mm (h)

Front Panels = 550mm/137.5mm (25%)/Back Panels = 675mm/168.75mm (25%)

8 For text, images or logos on the 'D' end panels, please position item in accordance with the diagram. Place in front or side section of the 'D' end, avoiding the grey chivron area.