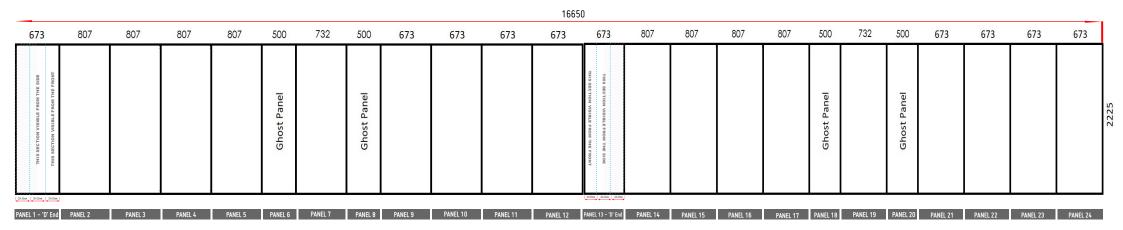

- 6 The artwork should be sized at **25%** of the total artwork size and sent as a complete document. We are unable to accept individual panels.
- 7m S Shape Double Sided Stand = 9 x front panels, 2 x 'D' end wraparound panels, 9 x back panels & 4 x ghost panels.

Total Artwork size: 16650m (W) x 2225mm (H)

Artwork size 25%: 4162.5mm (W) x 556.25mm (H)

Front & back panels = 807mm / 201.75mm (25%) & 673mm / 168.25 (25%)

'D' End panel = 673mm / 168.25mm (25%)

For text, images or logos on the 'D' end panels, please position items in accordance with the diagram.