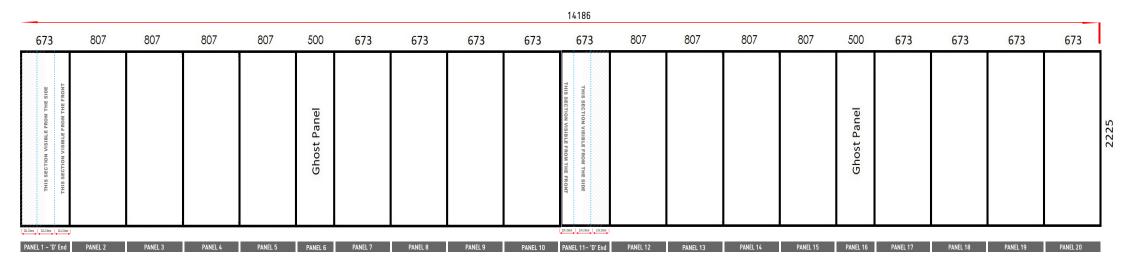

- 6 The artwork should be sized at **25%** of the total artwork size and sent as a complete document. We are unable to accept individual panels.
- 6m S Shape Double Sided Stand = 8 x front panels, 2 x 'D' end wraparound panels, 8 x back panels & 2 x ghost panels.

Total Artwork size: 14186mm (W) x 2225mm (H)

Artwork size 25%: 3546.5mm (W) x 556.25mm (H)

Front & back panels = 807mm / 201.75mm (25%) & 673mm / 168.25 (25%)

'D' End panel = 673mm / 168.25mm (25%)

For text, images or logos on the 'D' end panels, please position items in accordance with the diagram.