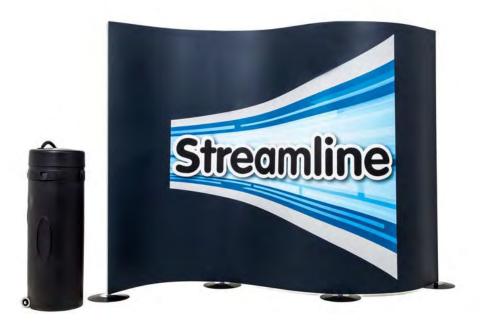

## Streamline Exhibition Panels

VISIBLE GRAPHICAL AREA

1000mm

# **Artwork Specification**

Streamline Exhibition Panels - Sizes per panel

- 1 For optimum results, we require all artwork documents to be submitted in **Vector Format** in a High Quality PDF.
- Please ensure that all text has been outlined, any images or placed items are linked / embedded within the document and that all layers have been flattened.
- No bleed or crop marks.
- Set up your artwork in CMYK at 300dpi
- 5 CMYK Printing of Solid Black To achieve a solid black in your artwork, please create solid black with the following colour reference: 100% C, 100% M, 100% Y, 100% K
- The artwork should be sized at 25% of the total artwork size and sent as a complete document. We are unable to accept individual panels.
- Streamline Total Artwork depends on width of system;

For example: Streamline 3m wide system = 3 x 1m wide panels

Total Artwork size: 3000mm (W) x 1997mm (H) Artwork size 25%: **750mm (W) x 499.25 mm (H)** 

VISIBLE GRAPHICAL AREA