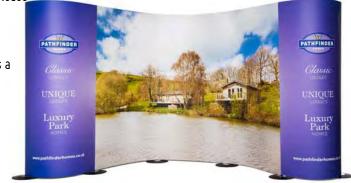

### Switch Banner Stand

# **Artwork Specification**

Switch Banner Stand - 850mm

- 1 For optimum results, we require all artwork documents to be submitted in **Vector Format** in a High Quality PDF.
- Please ensure that all text has been outlined, any images or placed items are linked / embedded within the document and that all layers have been flattened.
- No bleed or crop marks.
- 4 Set up your artwork in CMYK at 300dpi
- CMYK Printing of Solid Black To achieve a solid black in your artwork, please create solid black with the following colour reference: 100% C, 100% M, 100% Y, 100% K
- The artwork should be sized at 25% of the total artwork size and sent as a complete document. We are unable to accept individual panels.
- Switch 850mm Banner Stand = 1 x front panel

Total Artwork size: 850mm (W) x 1985mm (H) Artwork size 25%: **212.5mm (W) x 496.25mm (H)** 