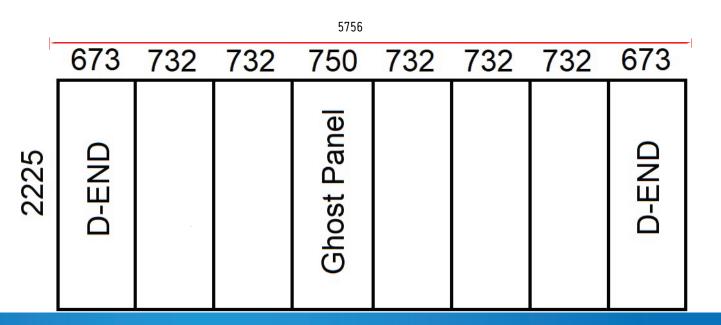

## 5m x 6m Straight Backwall Exhibition Stand

- For optimum results we require all artwork documents to be submitted in Vector Format in a High Quality PDF
- Please ensure that all text has be **outlined**, any images or placed items are **linked / embedded** within the document and that all layers have been flattened.
- 3 No bleed or crop marks.
- Set up your artwork in CMYK at 300 dpi
- CMYK Printing of Solid Black To achieve a solid black in your artwork, please create solid black with the following colour reference:
  100% C, 100% K, 100% Y, 100% M

- 6 The artwork should be sized at **25%** of the total artwork size, as a complete document we are unable to accept individual panels.
- 5m x 6m Backwall Stand = 8 panels 5 x front panels, 2 x 'D' End panels & 1 x ghost panel

Total Artwork size: 5756mm (w) x 2225mm (h) Artwork size 25% : 1439mm (w) x 556.25mm (h) Front Panels = 732mm/183mm (25%) | D-End Panels = 673mm/168.25mm (25%) Ghost Panels = 750mm/187.5mm (25%)

For text, images or logos on the 'D' end panels, please position item in accordance with the diagram. Place in front or side section of the 'D' end, avoiding the grey chivron area.