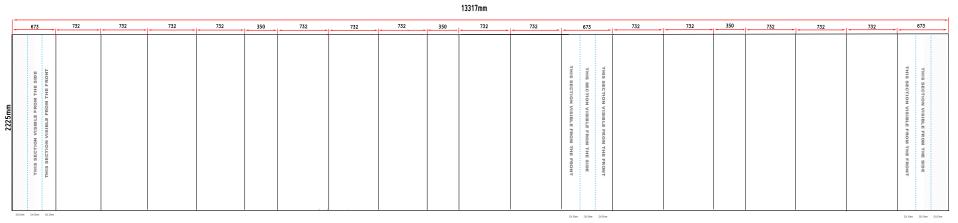

- The artwork should be sized at **25%** of the total artwork size and sent as a complete document. We are unable to accept individual panels.
- F Shape Pop Up Stand: 20 panels = 14 x front panels, 3 x 'D' end panels & 3 x 'Ghost' Panels

Total Artwork size: 13317mm (W) x 2225mm (H) Artwork size 25%: 3329.25mm (W) x 556.25mm (H)

Front panels = 732mm / 183mm (25%)
'D' End panels = 673mm / 168.25mm
Ghost Panels = 350mm/ 87.5mm (25%)

For text, images or logos on the 'D' end panels, please position items in accordance with the diagram. Place in the front or side section of the 'D' end, avoiding the grey chevron area. For text or logo to be visible from the back, place in the chevron area panel and back panels.