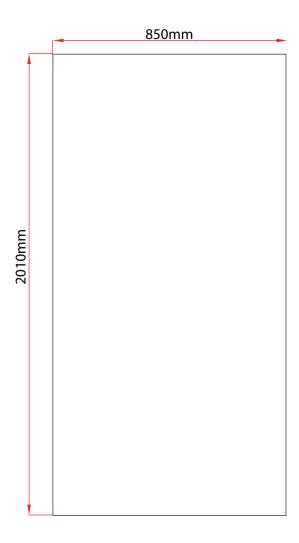

## **Artwork Specification**

Sterling Pop Up Banner Stand - 850mm

- 1 For optimum results, we require all artwork documents to be submitted in **Vector Format** in a High Quality PDF.
- Please ensure that all text has been outlined, any images or placed items are linked / embedded within the document and that all layers have been flattened.
- No bleed or crop marks.
- Set up your artwork in CMYK at 300dpi
- CMYK Printing of Solid Black To achieve a solid black in your artwork, please create solid black with the following colour reference: 100% C, 100% M, 100% Y, 100% K
- The artwork should be sized at 25% of the total artwork size and sent as a complete document. We are unable to accept individual panels.
- Sterling 850mm Pop Up Banner Stand = 1 x front panel

Total Artwork size: 850mm (W) x 2010mm (H) Artwork size 25%: 212.5mm (W) x 502.5mm (H)