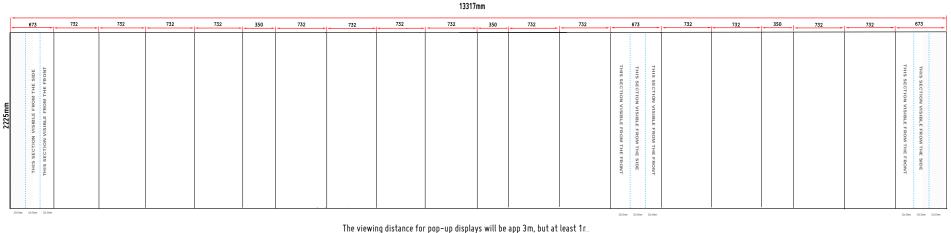

- 6 The artwork should be sized at 25% of the total artwork size and sent as a complete document. We are unable to accept individual panels.
- F Shape Pop Up Stand: 20 panels = 14 x front panels, 3 x 'D' end panels
  & 3 x 'Ghost' Panels

Total Artwork size: 13317mm (W) x 2225mm (H) Artwork size 25%: 3329.25mm (W) x 556.25mm (H) Front panels = 732mm / 183mm (25%) 'D' End panels = 673mm / 168.25mm Ghost Panels = 350mm/ 87.5mm (25%)

8 For text, images or logos on the 'D' end panels, please position items in accordance with the diagram. Place in the front or side section of the 'D' end, avoiding the grey chevron area. For text or logo to be visible from the back, place in the chevron area panel and back panels.