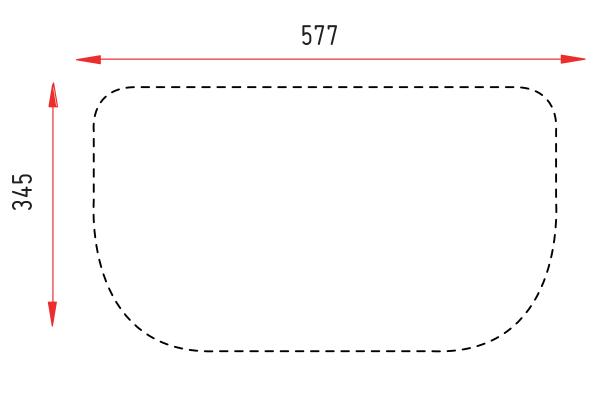

## Acrylic FOR POP-UP CASE

### Artwork Dimensions

Total artwork size: 577mm (W) x 345mm (H)

01733 232000 sales@go-displays.co.uk www.go-displays.co.uk

- For optimum results, we require all artwork documents to be submitted in Vector Format in a High Quality PDF.
- Please ensure that all text has been outlined, any images or placed items are linked / embedded within the document and that all layers have been flattened.
- No bleed or crop marks.
- 🚯 Set up your artwork in CMYK at 300dpi