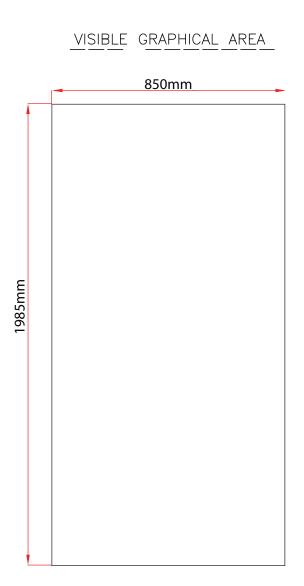

Total Artwork size: 850mm (W) x 1985mm (H) Artwork size 25%: **212.5mm (W) x 496.25mm (H)** 