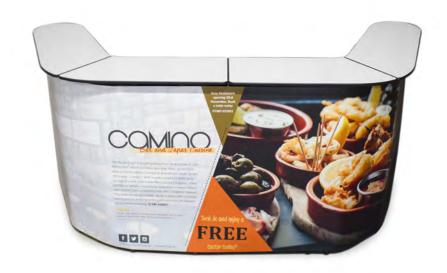

### GRAPHIC WRAP FOR DOUBLE PHOENIX COUNTER

**Artwork Dimensions** 

3347 (GRAPHICS)

640 393.5 1280 393.5 640

SIDE FRONT MIDDLE FRONT SIDE

The artwork should be sized at 25% of the total artwork size.

Total artwork size: 3347mm (W) x 925mm (H)
Artwork size 25%: **836.75mm (W) x 231.25mm (H)** 