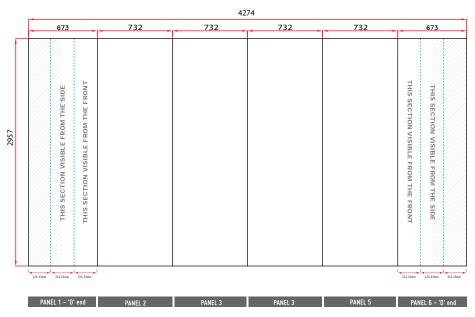

Total Artwork size: 4274mm (W) x 2957mm (H)

Artwork size 25%: 1068.5mm (W) x 739.25mm (H)

Front panels = 732mm/**183mm (25%)** 'D' End panel = 673mm / **168.25mm (25%)** 

For text, images or logos on the 'D' end panels, please position items in accordance with the diagram. Place in the front or side section of the 'D' end, avoiding the grey chevron area.