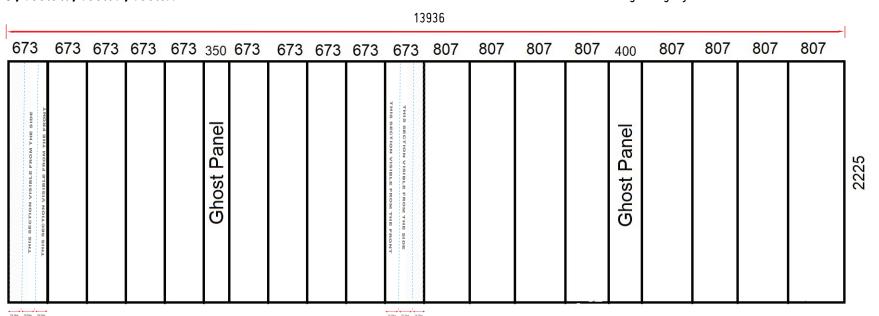

Total Artwork size: 13936mm (w) x 2225mm (h)
Artwork size 25%: 3484mm (w) x 556.25mm (h)
Front Panels = 673mm/168.25mm (25%) | Back Panels = 807mm/201.75mm (25%)
Ghost Panels = 350mm/87.5mm (25%) | 400mm/100mm (25%)