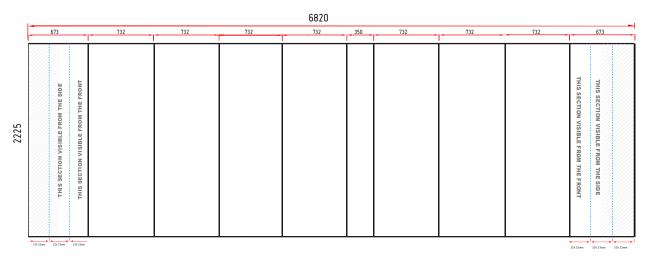

- The artwork should be sized at **25%** of the total artwork size and sent as a complete document. We are unable to accept individual panels.
- 3 x3 + 3x4 L Shape Pop Up Stand: 10 panels = 7 x front panels, 2 x 'D' end panels & 1 x ghost panel

Total Artwork size: 6820 (W) x 2225mm (H)

Artwork size 25%: 1705 mm (W) x 556.25mm (H)

Front panels = **732mm / 183 mm (25%)** | 'D' End panel = 673mm / **168.25mm (25%)** 

Ghost panel= 350mm /87.5mm (25%)

For text, images or logos on the 'D' end panels, please position items in accordance with the diagram. Place in the front or side section of the 'D' end, avoiding the grey chevron area. For text or logo to be visible from the back, place in the chevron area panel and back panels.