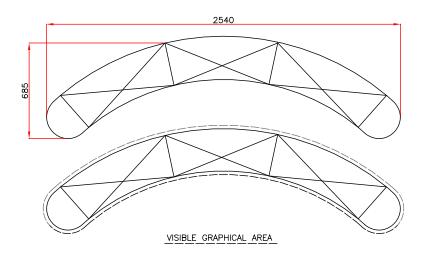

- The artwork should be sized at **25%** of the total artwork size and sent as a complete document. We are unable to accept individual panels.
- 3 x 3 Double Sided Curved Pop Up Stand: 8 panels = 3 x front panels, 2 x 'D' end panels
   + 3 back panels

Total Artwork size: 5786mm (W) x 2225mm (H)

Artwork size 25%: 1446.5mm (W) x 556.25mm (H)

Front panels = 673mm / 168.25mm (25%) | 'D' End panel = 673mm / 168.25mm (25%)

Back panels = 807mm / 201.75mm (25%)