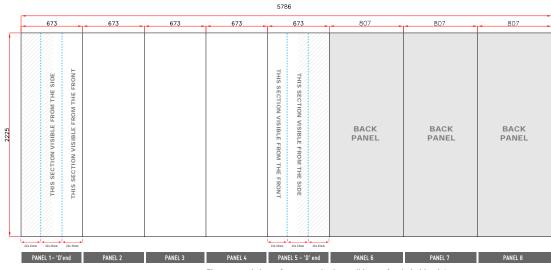

- The artwork should be sized at **25%** of the total artwork size and sent as a complete document. We are unable to accept individual panels.
- 3 x 3 Double Sided Curved Pop Up Stand: 8 panels = 3 x front panels, 2 x 'D' end panels
   + 3 back panels

Total Artwork size: 5786mm (W) x 2225mm (H)

Artwork size 25%: 1446.5mm (W) x 556.25mm (H)

Front panels = 673mm / 168.25mm (25%) | 'D' End panel = 673mm / 168.25mm (25%)

Back panels = 807mm / 201.75mm (25%)

For text, images or logos on the 'D' end panels, please position items in accordance with the diagram. Place in the front or side section of the 'D' end, avoiding the grey chevron area. For text or logo to be visible from the back, place in the chevron area panel and back panels.