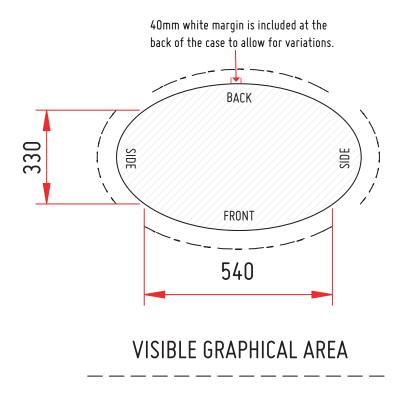

## **GRAPHIC WRAP FOR POP-UP CASE**

**Artwork Dimensions** 

1710 (GRAPHICS)

255 330 540 330 255

BACK SIDE FRONT SIDE BACK

The artwork should be sized at 25% of the total artwork size.

Total artwork size: 1710mm (W) x 836mm (H) Artwork size 25%: 427.5mm (W) x 209mm (H)