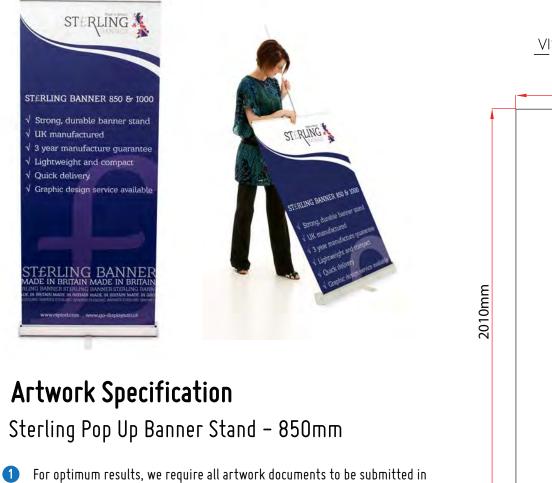

# Sterling Pop up Banner Stand

**Vector Format** in a High Quality PDF.

- Please ensure that all text has been outlined, any images or placed items are linked / embedded within the document and that all layers have been flattened.
- No bleed or crop marks.
- Set up your artwork in CMYK at 300dpi
- CMYK Printing of Solid Black To achieve a solid black in your artwork, please create solid black with the following colour reference: 100% C, 100% M, 100% Y, 100% K
- 6 The artwork should be sized at **25%** of the total artwork size and sent as a complete document. We are unable to accept individual panels.
- Sterling 850mm Pop Up Banner Stand = 1 x front panel

Total Artwork size: 850mm (W) x 2010mm (H) Artwork size 25%: **212.5mm (W) x 502.5mm (H)** 

|        | VISIBLE GRAPHICAL AREA |
|--------|------------------------|
|        | 850mm                  |
| 2010mm |                        |