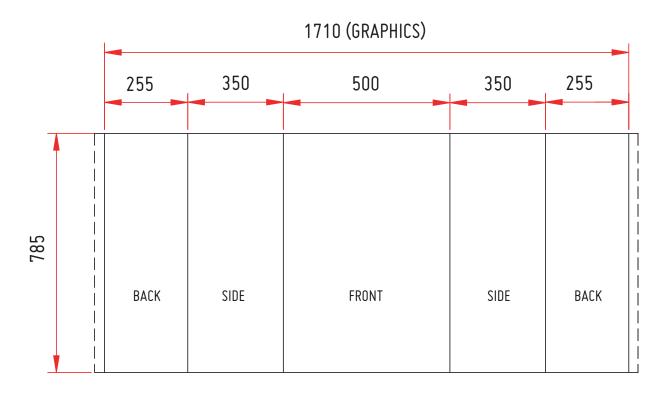

## **GRAPHIC WRAP FOR POP-UP CASE**

#### Artwork Dimensions

The artwork should be sized at **25%** of the total artwork size. Total artwork size: 1710mm (W) x 785mm (H) Artwork size 25%: **427.50mm (W) x 196.25mm (H)** 