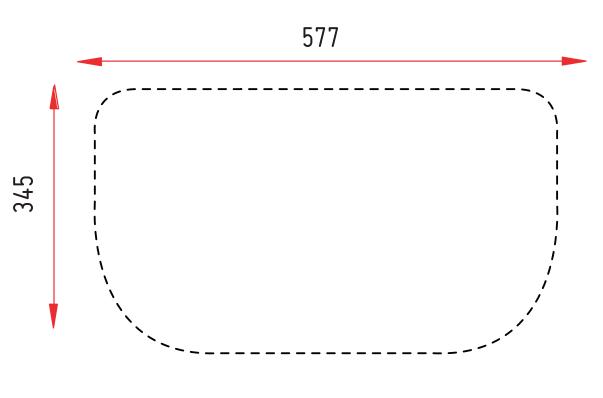

### Acrylic FOR POP-UP CASE

#### Artwork Dimensions

Total artwork size: **577mm (W) x 345mm (H)** 

- For optimum results, we require all artwork documents to be submitted in Vector Format in a High Quality PDF.
- Please ensure that all text has been outlined, any images or placed items are linked / embedded within the document and that all layers have been flattened.
- No bleed or crop marks.
- 🚯 Set up your artwork in CMYK at 300dpi