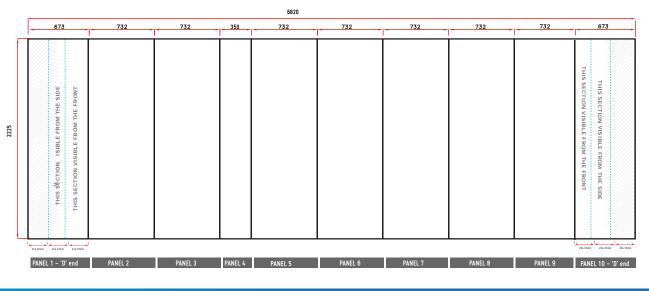

- 6 The artwork should be sized at 25% of the total artwork size annd to be sent as a complete document. We are unable to accept individual panels.
- 3 x2 + 3x5 L Shape Pop Up Stand: 10 panels = 7 x front panels, 2 x 'D' end panels & 1 x 'Ghost Panel'

Total Artwork size: 6820mm (W) x 2225mm (H) Artwork size 25%: **1705mm (W) x 556.25mm (H)** Front panels = 732mm / **183mm (25%)** | 'D' End panel = 673mm / **168.25mm (25%)** Ghost panel = 350mm / **87.5mm (25%)** 

8 For text, images or logos on the 'D' end panels, please position items in accordance with the diagram. Place in the front or side section of the 'D' end, avoiding the grey chevron area. For text or logo to be visible from the back, place in the chevron area panel and back panels.