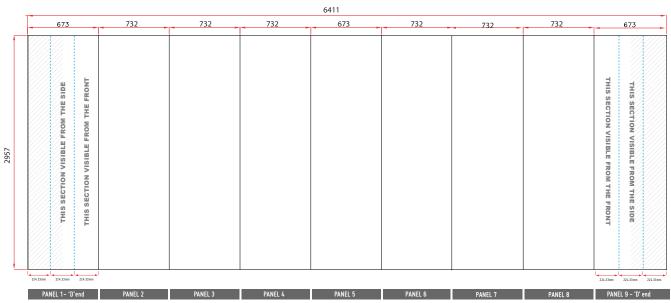

3m x 3m Jumbo Straight Pop Up: 9 panels = 6 x front panels and 3 x 'D' end wraparound panels

Total Artwork size: 6411mm (W) x 2957mm (H)

Artwork size 25%: 1602.75mm (W) x 739.25mm (H)

Front panels = 732mm / **183mm (25%)** 'D' End panel = 673mm / **168.25mm (25%)** 

For text, images or logos on the 'D' end panels, please position items in accordance with the diagram. Place in the front or side section of the 'D' end, avoiding the grey chevron area.

The viewing distance for pop-up displays will be app 3m, but at least 1m According to the file format, colour anomalies may occur We print with a tolerance of 0.1 to 0.2% so a difference of 1mm up to 5mm is normal within a height of 230cm