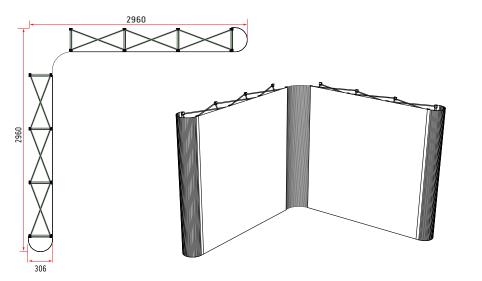

## **Artwork Specification**

3x3 + 3x3 Pop Up Display Stand – L shape

- For optimum results, we require all artwork documents to be submitted in Vector Format in a High Quality PDF.
- Please ensure that all text has been outlined, any images or placed items are linked / embedded within the document and that all layers have been flattened.
- No bleed or crop marks.
- 4 Set up your artwork in CMYK at 300dpi
- CMYK Printing of Solid Black To achieve a solid black in your artwork, please create solid black with the following colour reference: 100% C, 100% M, 100% Y, 100% K

- 6 The artwork should be sized at 25% of the total artwork size annd to be sent as a complete document. We are unable to accept individual panels.
- 3 x3 + 3x3 L Shape Pop Up Stand: 9 panels = 6 x front panels, 2 x 'D' end panels & 1 x 'Ghost Panel'

Total Artwork size: 6088mm (W) x 2225mm (H) Artwork size 25%: **1522mm (W) x 556.25mm (H)** Front panels = 732mm / **183mm (25%)** | 'D' End panel = 673mm / **168.25mm (25%)** Ghost panel = 350mm / **87.5mm (25%)** 