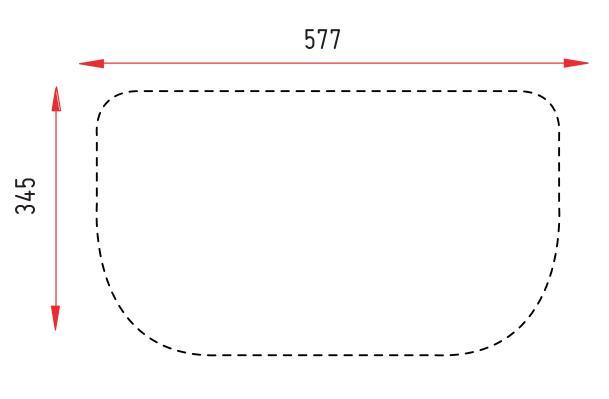

## Acrylic FOR POP-UP CASE

### Artwork Dimensions

Total artwork size: 577mm (W) x 345mm (H)

- 1 For optimum results, we require all artwork documents to be submitted in **Vector Format** in a High Quality PDF.
- Please ensure that all text has been outlined, any images or placed items are linked / embedded within the document and that all layers have been flattened.
- 3 No bleed or crop marks.
- 🚯 Set up your artwork in CMYK at 300dpi