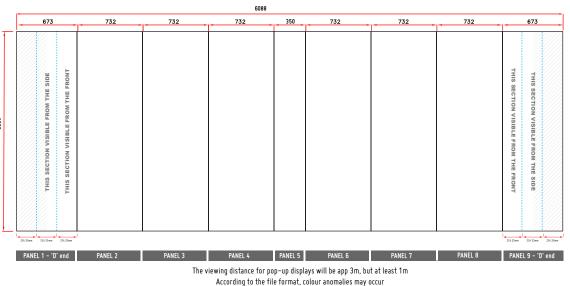

- 6 The artwork should be sized at 25% of the total artwork size annd to be sent as a complete document. We are unable to accept individual panels.
- 3 x3 + 3x3 L Shape Pop Up Stand: 9 panels = 6 x front panels, 2 x 'D' end panels & 1 x 'Ghost Panel'

Total Artwork size: 6088mm (W) x 2225mm (H) Artwork size 25%: **1522mm (W) x 556.25mm (H)** Front panels = 732mm / **183mm (25%)** | 'D' End panel = 673mm / **168.25mm (25%)** Ghost panel = 350mm / **87.5mm (25%)** 

For text, images or logos on the 'D' end panels, please position items in accordance with the diagram. Place in the front or side section of the 'D' end, avoiding the grey chevron area. For text or logo to be visible from the back, place in the chevron area panel and back panels.