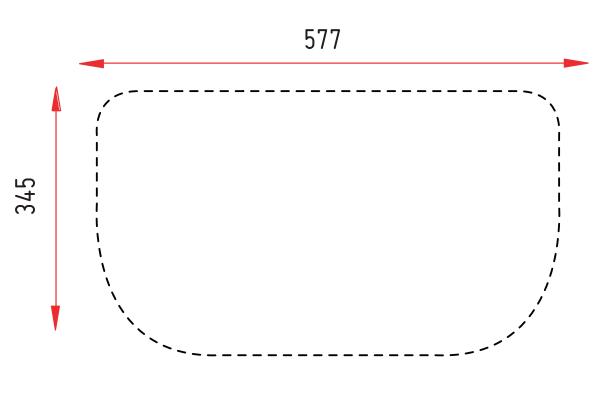

## Acrylic FOR POP-UP CASE

### Artwork Dimensions

Total artwork size: 577mm (W) x 345mm (H)

- 1 For optimum results, we require all artwork documents to be submitted in **Vector Format** in a High Quality PDF.
- Please ensure that all text has been outlined, any images or placed items are linked / embedded within the document and that all layers have been flattened.
- No bleed or crop marks.
- 🚯 Set up your artwork in CMYK at 300dpi