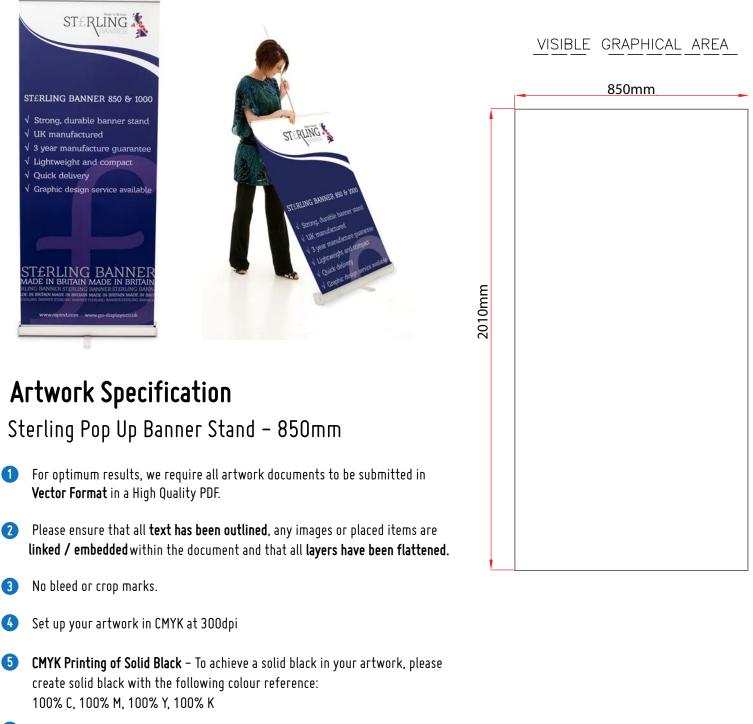

# Sterling Pop up Banner Stand

- 6 The artwork should be sized at 25% of the total artwork size and sent as a complete document. We are unable to accept individual panels.
- Sterling 850mm Pop Up Banner Stand = 1 x front panel

Total Artwork size: 850mm (W) x 2010mm (H) Artwork size 25%: **212.5mm (W) x 502.5mm (H)** 