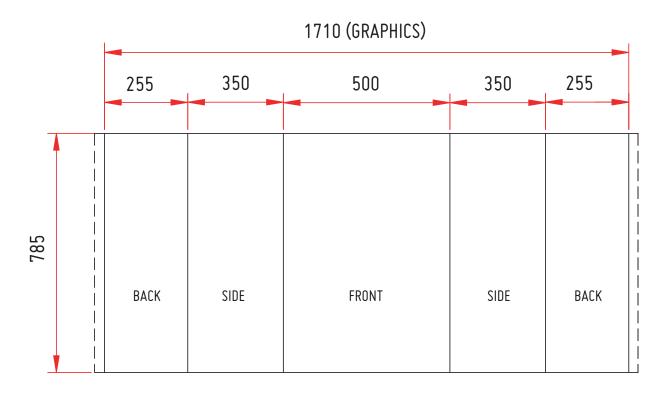

# **GRAPHIC WRAP FOR POP-UP CASE**

#### Artwork Dimensions

The artwork should be sized at **25%** of the total artwork size. Total artwork size: 1710mm (W) x 785mm (H) Artwork size 25%: **427.50mm (W) x 196.25mm (H)** 