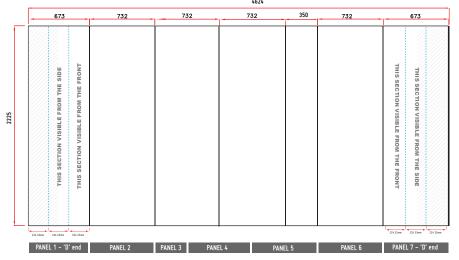

- 6 The artwork should be sized at 25% of the total artwork size annd to be sent as a complete document. We are unable to accept individual panels.
- 3 x 1 + 3x3 L Shape Pop Up Stand: 7 panels = 4 x front panels, 2 x 'D' end panels & 1 x 'Ghost Panel'

Total Artwork size: 4624mm (W) x 2225mm (H) Artwork size 25%: 1156mm (W) x 556.25mm (H) Front panels = 732mm / 183mm (25%) | 'D' End panel = 673mm / 168.25mm (25%) Ghost panel = 350mm / 87.5mm (25%)

For text, images or logos on the 'D' end panels, please position items in accordance with the diagram. Place in the front or side section of the 'D' end, avoiding the grey chevron area. For text or logo to be visible from the back, place in the chevron area panel and back panels.