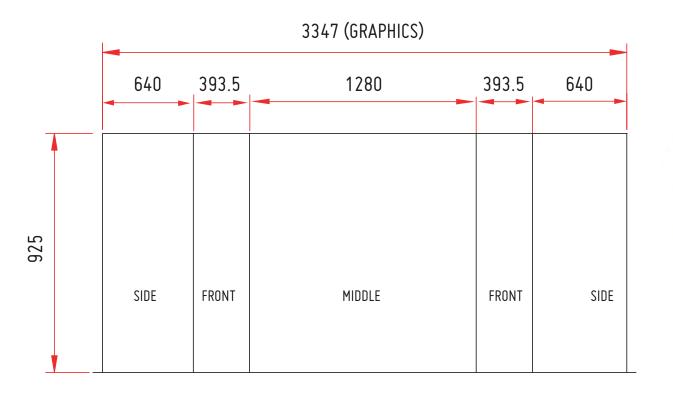

## Artwork Dimensions

The artwork should be sized at **25%** of the total artwork size. Total artwork size: 3347mm (W) x 925mm (H) Artwork size 25%: **836.75mm (W) x 231.25mm (H)** 