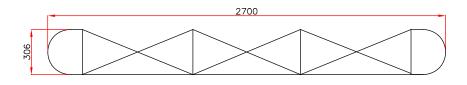

3 x 3 Straight Pop Up Stand: 5 panels = 3 x front panels and 2 x 'D' end wraparound panels
Total Artwork size: 3542mm (W) x 2225mm (H)
Artwork size 25%: 885.5mm (W) x 556.25mm (H)

Front panels = 732mm / **183mm (25%)** | 'D' End panel = 673mm / **168.25mm (25%)** 