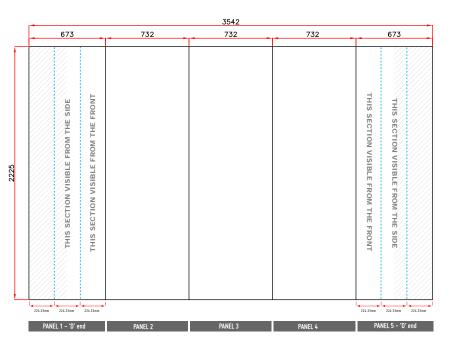

3 x 3 Straight Pop Up Stand: 5 panels = 3 x front panels and 2 x 'D' end wraparound panels
Total Artwork size: 3542mm (W) x 2225mm (H)
Artwork size 25%: 885.5mm (W) x 556.25mm (H)

Front panels = 732mm / **183mm (25%)** | 'D' End panel = 673mm / **168.25mm (25%)** 

For text, images or logos on the 'D' end panels, please position items in accordance with the diagram. Place in the front or side section of the 'D' end, avoiding the grey chevron area.

VISIBLE GRAPHICAL AREA