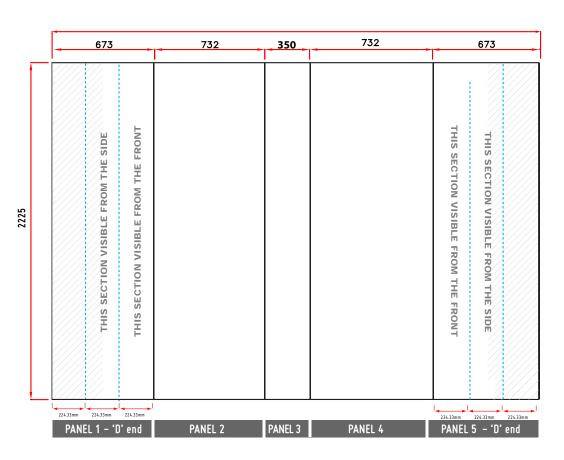

## Artwork Specification 3x1+ 3x1 Premier Pop Up Display Stand

- 1 For optimum results, we require all artwork documents to be submitted in **Vector Format** in a High Quality PDF.
- Please ensure that all text has been outlined, any images or placed items are linked / embedded within the document and that all layers have been flattened.
- No bleed or crop marks.
- Set up your artwork in CMYK at 300dpi
- **CMYK Printing of Solid Black** To achieve a solid black in your artwork, please create solid black with the following colour reference: 100% C, 100% M, 100% Y, 100% K
- 6 The artwork should be sized at **25%** of the total artwork size annd to be sent as a complete document. We are unable to accept individual panels.
- 3 x1 + 3x1 L Shape Pop Up Stand: 5 panels = 2 x front panels, 2 x 'D' end panels & 1 x 'Ghost Panel'

Total Artwork size: 3160mm (W) x 2225mm (H) Artwork size 25%: **790mm (W) x 556.25mm (H)** 

Front panels = 732mm / **183mm (25%)** | 'D' End panel = 673mm / **168.25mm (25%)** 

Ghost panel = 673mm / 168.25mm (25%)

8 For text, images or logos on the 'D' end panels, please position items in accordance with the diagram. Place in the front or side section of the 'D' end, avoiding the grey chevron area.

The viewing distance for pop-up displays will be app 3m, but at least 1m