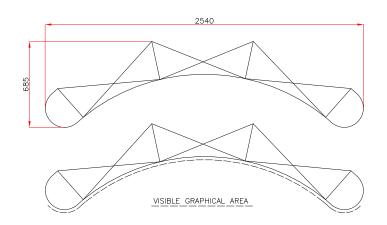

t up your artwork in CMYK at 300dpi
- CMYK Printing of Solid Black To achieve a solid black in your artwork, please create solid black with the following colour reference:

100 %C

100 %K

100 %Y

100 %M

- The artwork should be sized at **25%** of the total artwork size, as a complete document. we are unable to accept individual panels.
- 3 x 3 Curved Pop Up Stand: 5 panels = 3 x front panels and 2 x 'D' end wraparound panels

Total Artwork size: 3365mm (W) x 2225mm (H)

Artwork size 25%: 841.25mm (W) x 556.25mm (H)

Front panels = 673mm / **168.25mm (25%)** | 'D' End panel = 673mm / **168.25mm (25%)** 

For text, images or logos on the 'D' end panels, please position items in accordance with the diagram. Place in the front or side section of the 'D' end, avoiding the grey chevron area.





The viewing distance for pop-up displays will be app 3m, but at least 1m

According to the file format, colour anomalies may occur

We print with a tolerance of 0.1 to 0.2% so a difference of 1mm up to 5mm is normal within a height of 230cm



### **GRAPHIC WRAP FOR POP-UP CASE**

**Artwork Dimensions** 



The artwork should be sized at 25% of the total artwork size.

Total artwork size: 1710mm (W) x 785mm (H)
Artwork size 25%: 427.50mm (W) x 196.25mm (H)

# go displays

### Acrylic FOR POP-UP CASE

Artwork Dimensions



Total artwork size: 577mm (W) x 345mm (H)



- 1 For optimum results, we require all artwork documents to be submitted in **Vector Format** in a High Quality PDF.
- Please ensure that all text has been outlined, any images or placed items are linked / embedded within