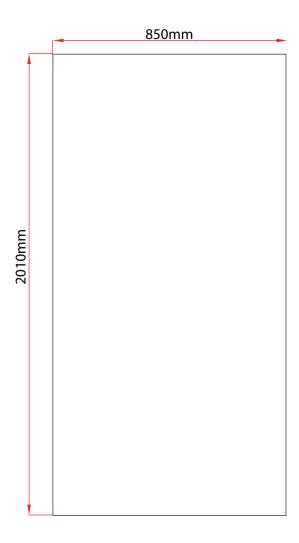

#### VISIBLE GRAPHICAL AREA

### **Artwork Specification**

Sterling Pop Up Banner Stand - 850mm

- 1 For optimum results, we require all artwork documents to be submitted in **Vector Format** in a High Quality PDF.
- Please ensure that all text has been outlined, any images or placed items are linked / embedded within the document and that all layers have been flattened.
- No bleed or crop marks.
- Set up your artwork in CMYK at 300dpi
- CMYK Printing of Solid Black To achieve a solid black in your artwork, please create solid black with the following colour reference: 100% C, 100% M, 100% Y, 100% K
- The artwork should be sized at 25% of the total artwork size and sent as a complete document. We are unable to accept individual panels.
- Sterling 850mm Pop Up Banner Stand = 1 x front panel

Total Artwork size: 850mm (W) x 2010mm (H) Artwork size 25%: 212.5mm (W) x 502.5mm (H)