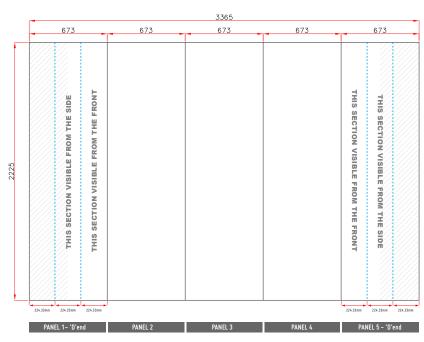

100 %C

100 %K

100 %Y

100 %M

- The artwork should be sized at **25%** of the total artwork size, as a complete document. we are unable to accept individual panels.
- 3 x 3 Curved Pop Up Stand: 5 panels = 3 x front panels and 2 x 'D' end wraparound panels

Total Artwork size: 3365mm (W) x 2225mm (H)

Artwork size 25%: 841.25mm (W) x 556.25mm (H)

Front panels = 673mm / **168.25mm (25%)** | 'D' End panel = 673mm / **168.25mm (25%)** 

For text, images or logos on the 'D' end panels, please position items in accordance with the diagram. Place in the front or side section of the 'D' end, avoiding the grey chevron area.