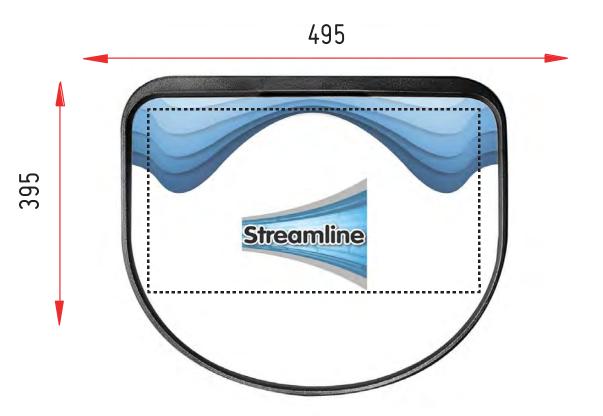

## Acrylic FOR STREAMLINE CASE

**Artwork Dimensions** 

- 1 For optimum results, we require all artwork documents to be submitted in **Vector Format** in a High Quality PDF.
- Please ensure that all text has been outlined, any images or placed items are linked / embedded within the document and that all layers have been flattened.
- 3 No bleed or crop marks.
- Set up your artwork in CMYK at 300dpi

Total artwork size: 495mm (W) x 395mm (H)

**Please note:** Your logo needs to be positioned witin the dotted line to ensure the complete image is included on the acrylic top.