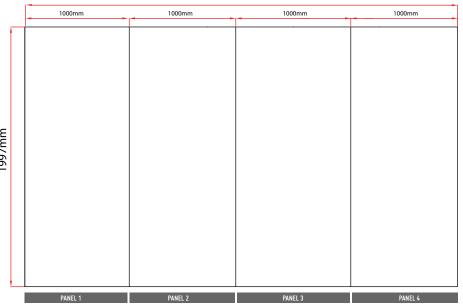

Total Artwork size: 4000mm (W) x 1997mm (H) Artwork size 25%: **1000 mm (W) x 499.25mm (H)** 

Each panel = 1000mm / 250mm (25%)

The viewing distance for Streamline Display Stand will be app 3m, but at least 1m