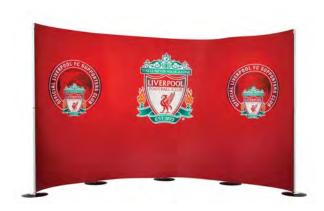

## **Artwork Specification**

Streamline Display Stand 2m x 4m

- for optimum results, we require all artwork documents to be submitted in **Vector Format** in a High Quality PDF.
- Please ensure that all text has been outlined, any images or placed items are linked / embedded within the document and that all layers have been flattened.
- No bleed or crop marks.
- Set up your artwork in CMYK at 300dpi
- **CMYK Printing of Solid Black** To achieve a solid black in your artwork, please create solid black with the following colour reference: 100% C, 100% M, 100% Y, 100% K
- 6 The artwork should be sized at **25%** of the total artwork size and sent as a complete document. We are unable to accept individual panels.
- 2m x 4m Streamline Display Stand comes with 4 Panels at 1000mm wide

Total Artwork size: 4000mm (W) x 1997mm (H) Artwork size 25%: **1000 mm (W) x 499.25mm (H)** 

Each panel = 1000mm / 250mm (25%)

The viewing distance for Streamline Display Stand will be app 3m, but at least 1m