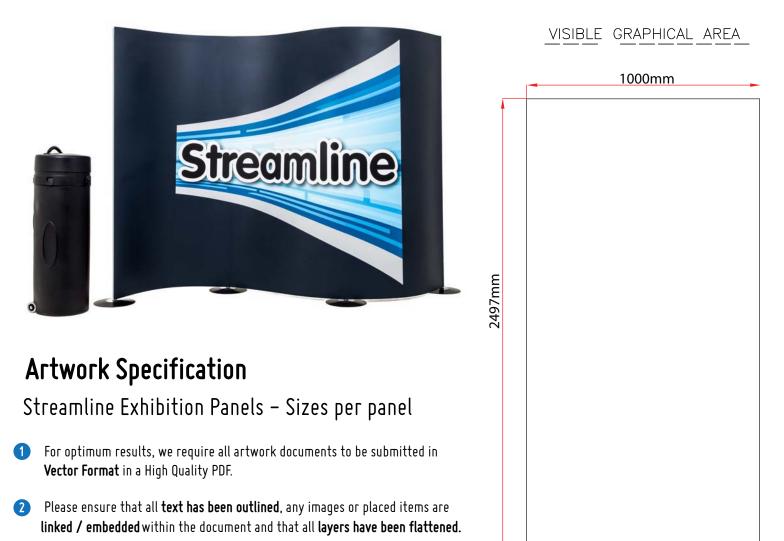

## Streamline Exhibition Panels – 2.5m high

- 3 No bleed or crop marks.
- 🚯 Set up your artwork in CMYK at 300dpi
- CMYK Printing of Solid Black To achieve a solid black in your artwork, please create solid black with the following colour reference: 100% C, 100% M, 100% Y, 100% K
- 6 The artwork should be sized at 25% of the total artwork size and sent as a complete document. We are unable to accept individual panels.
- Streamline Total Artwork depends on width of system;

For example: Streamline 3m wide system = 3 x 1m wide panels Total Artwork size: 3000mm (W) x 2497mm (H) Artwork size 25%: **750mm (W) x 624.25 mm (H)** 

The viewing distance for Streamline displays will be app 3m, but at least 1m According to the file format, colour anomalies may occur We print with a tolerance of 0.1 to 0.2% so a difference of 1mm up to 5mm is normal within a height of 230cm