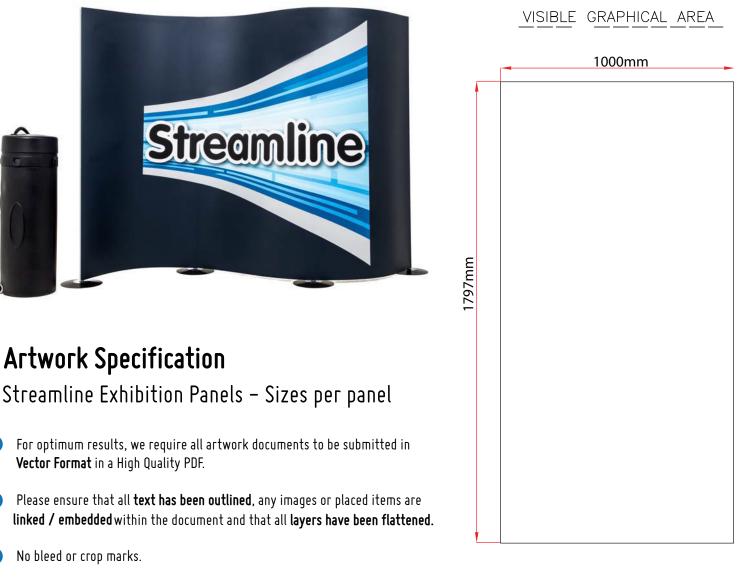

## Streamline Exhibition Panels – 1800mm High

- 🚯 Set up your artwork in CMYK at 300dpi
- CMYK Printing of Solid Black To achieve a solid black in your artwork, please create solid black with the following colour reference: 100% C, 100% M, 100% Y, 100% K
- 6 The artwork should be sized at 25% of the total artwork size and sent as a complete document. We are unable to accept individual panels.
- O Streamline Total Artwork depends on width of system;

For example: Streamline 3m wide system = 3 x 1m wide panels

Total Artwork size: 3000mm (W) x 1797mm (H) Artwork size 25%: **750mm (W) x 449.25 mm (H)** 

The viewing distance for Streamline displays will be approx 3m, but at least 1m According to the file format, colour anomalies may occur We print with a tolerance of 0.1 to 0.2% so a difference of 1mm up to 5mm is normal within a height of 230cm